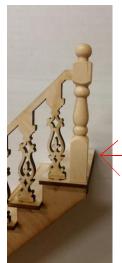

Even in front and opposite side rail against wall....

Step 3. Install handrail into tread holes with the tabs at bottom of each post. glue and hole down flush. Finally install top Newel post. Install stairs to Dolls House and install bottom newel post.