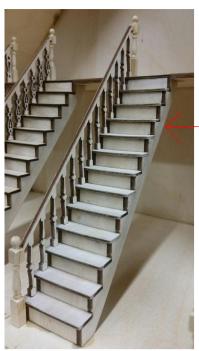

## **Instructions for Assembly**

Step 1. Determine if you want the rails on the left or right as you will align the treads on the opposite side even to the steps assembly.

Treads are even opposite side here....

Step 2. Install large landing tread at top, make sure it is even opposite side of rail and that the hole is closest to top riser. Also the landing tread should be aligned to the front of the stairs leaving a lip over final riser.