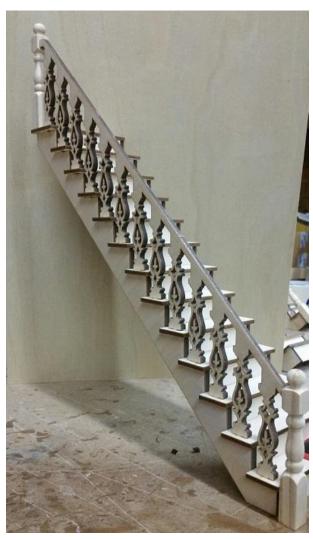

## **Instructions for Assembly**

Step 1. Determine if you want the rails on the left or right as you will align the treads on the opposite side even to the steps assembly.

Treads are even opposite side here....

Step 2. Install large landing tread at top, make sure it is even opposite side of rail and that the hole is closest to top riser. Also the landing tread should be aligned to the front of the stairs leaving a lip over final riser.

Even in front and opposite side rail against wall....

Step 3. Install handrail into tread holes with the tabs at bottom of each post. glue and hole down flush. Finally install top Newel post. Install stairs to Dolls House and install bottom newel post.