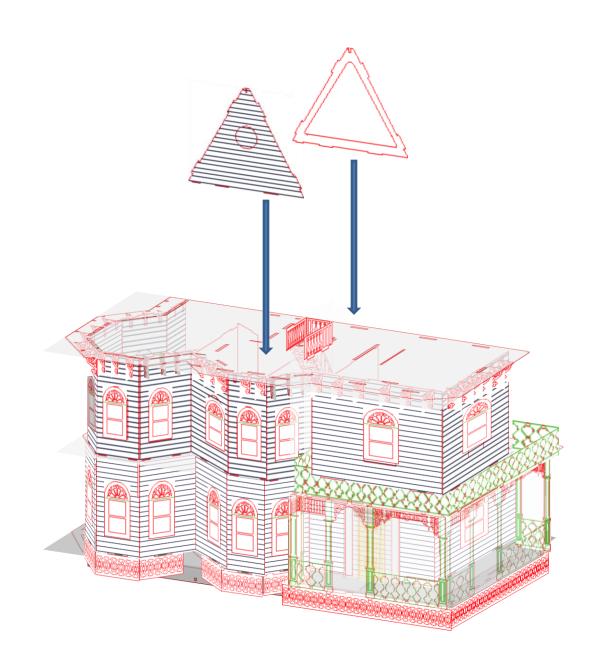

On to the 3<sup>rd</sup> floor we go.

Not a part of the 1:48 scale kit, only available in 1:24 & 1:12 scale.

With the steps in we are now completed with the Leon Gothic. That is it, we are all assembled. Congratulations and Thank you for your support.