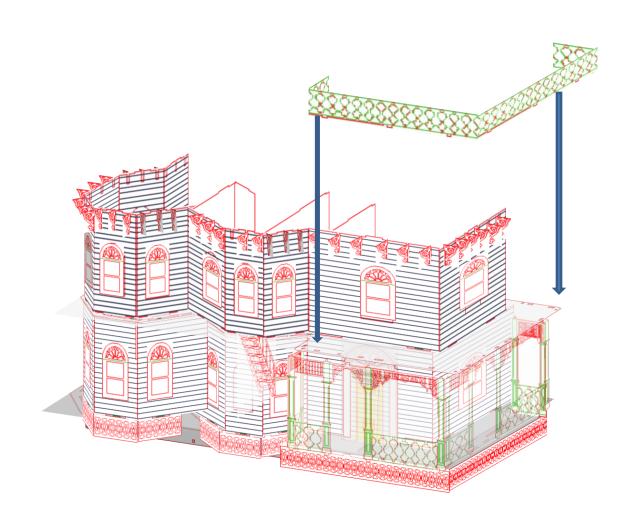

On to the 3<sup>rd</sup> floor we go.

Not a part of the 1:48 scale kit, only available in 1:24 & 1:12 scale.

With the steps in we are now completed with the Leon Gothic. That is it, we are all assembled. Congratulations and Thank you for your support.