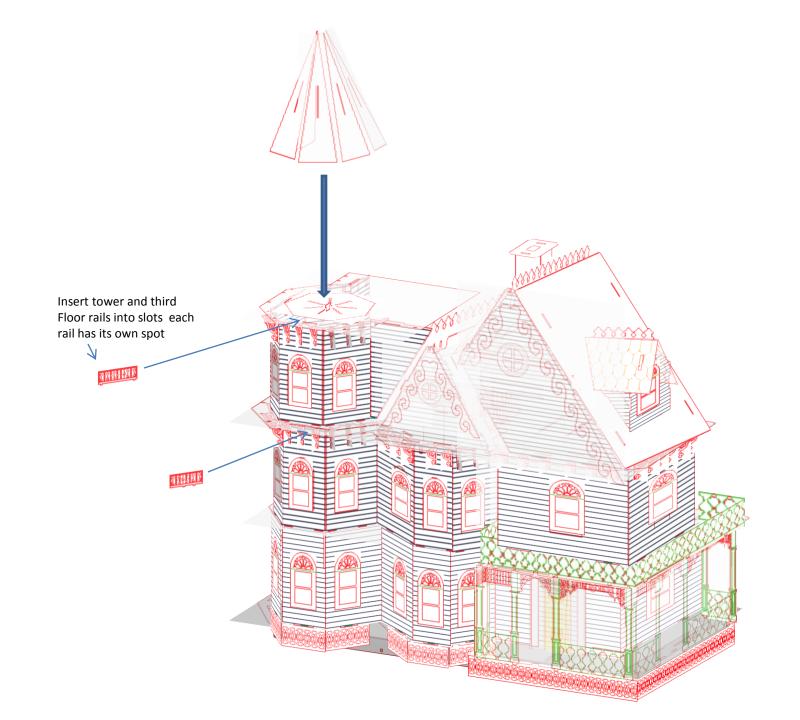

On to the 3<sup>rd</sup> floor we go.

Not a part of the 1:48 scale kit, only available in 1:24 & 1:12 scale.

With the steps in we are now completed with the Leon Gothic. That is it, we are all assembled. Congratulations and Thank you for your support.