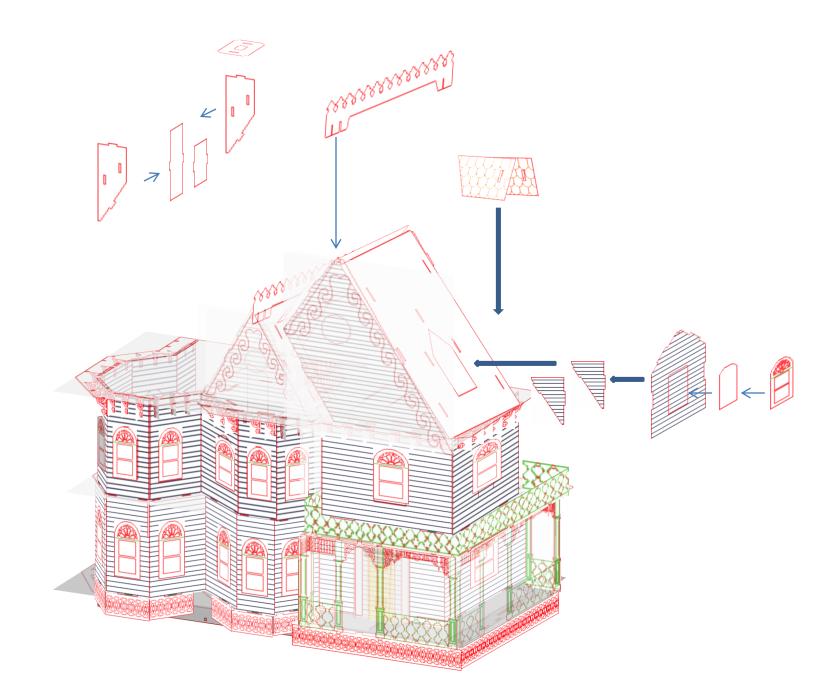

On to the 3<sup>rd</sup> floor we go.

Not a part of the 1:48 scale kit, only available in 1:24 & 1:12 scale.

With the steps in we are now completed with the Leon Gothic. That is it, we are all assembled. Congratulations and Thank you for your support.