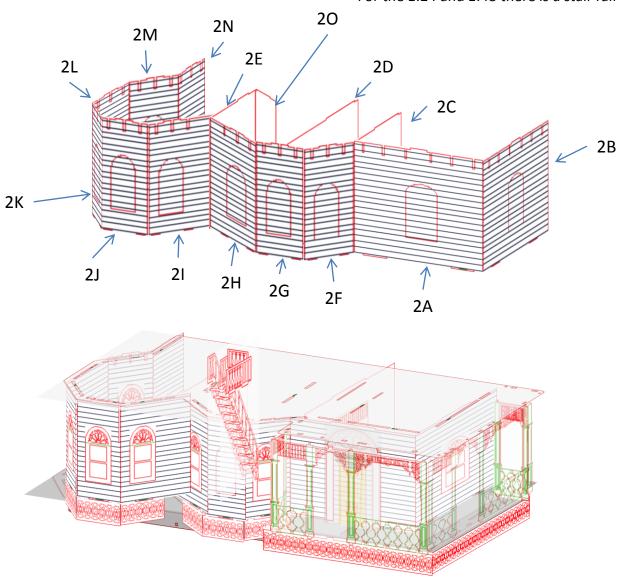

First floor complete, that was not bad at all..... Let's start the next floor walls..

Note: 20 only used in the 1:12 scale house. For the 1:24 and 1:48 there is a stair rail

Ok  $2^{ND}$  Floor complete. On to the  $3^{rd}$ .