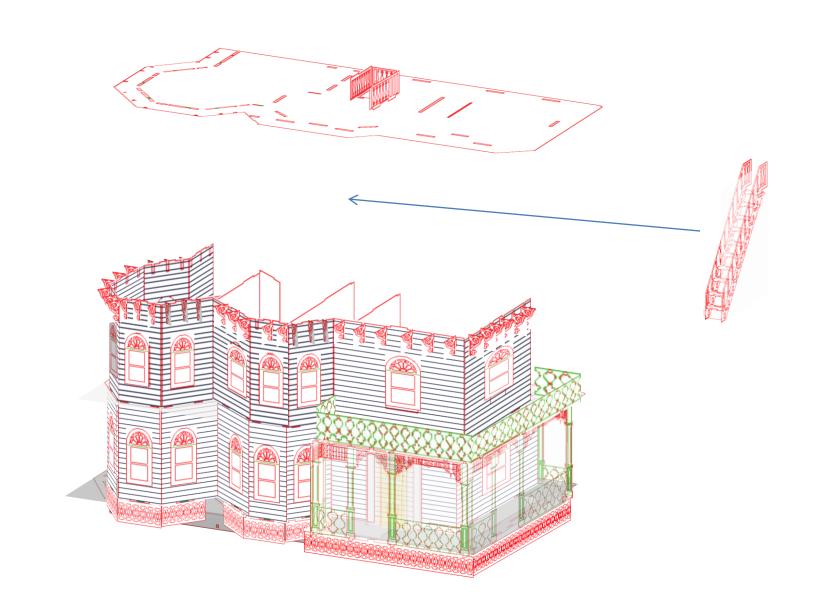

On to the 3<sup>rd</sup> floor we go.

Not a part of the 1:48 scale kit, only available in 1:24 & 1:12 scale.

With the steps in we are now completed with the Leon Gothic. That is it, we are all assembled. Congratulations and Thank you for your support.