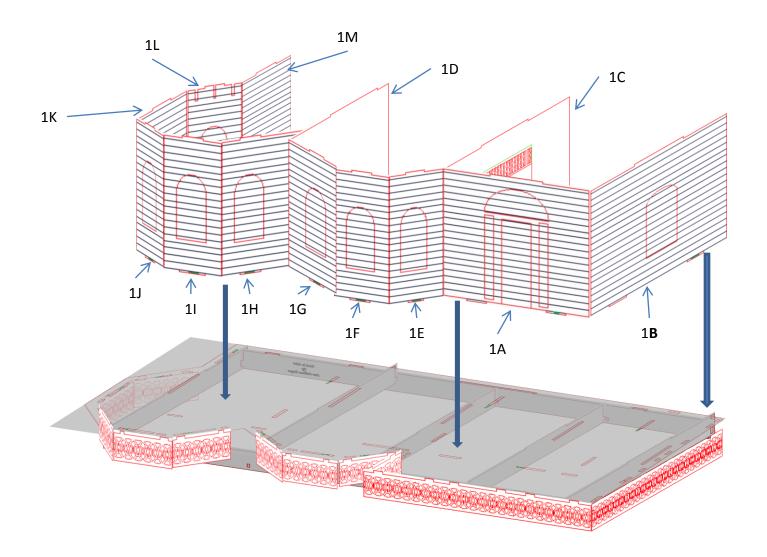

## Gothic Leon Victorian assembly instructions By Laser Dollhouse Designs

The base skirt will only fit easy into one area. Do not force, double check correct fit.

Base complete. We will now work on the  $\mathbf{1}^{\text{st}}$  Floor walls.