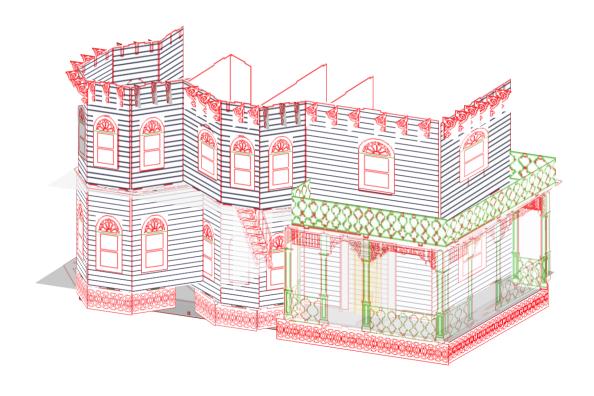

First floor complete, that was not bad at all..... Let's start the next floor walls..

Note: 20 only used in the 1:12 scale house. For the 1:24 and 1:48 there is a stair rail

Ok  $2^{ND}$  Floor complete. On to the  $3^{rd}$ .