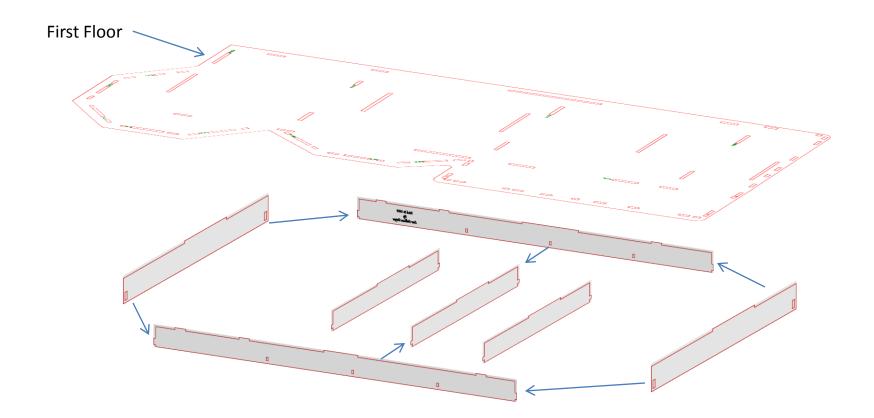

## Gothic Leon Victorian assembly instructions By Laser Dollhouse Designs

The base skirt will only fit easy into one area. Do not force, double check correct fit.

Base complete. We will now work on the  $\mathbf{1}^{\text{st}}$  Floor walls.