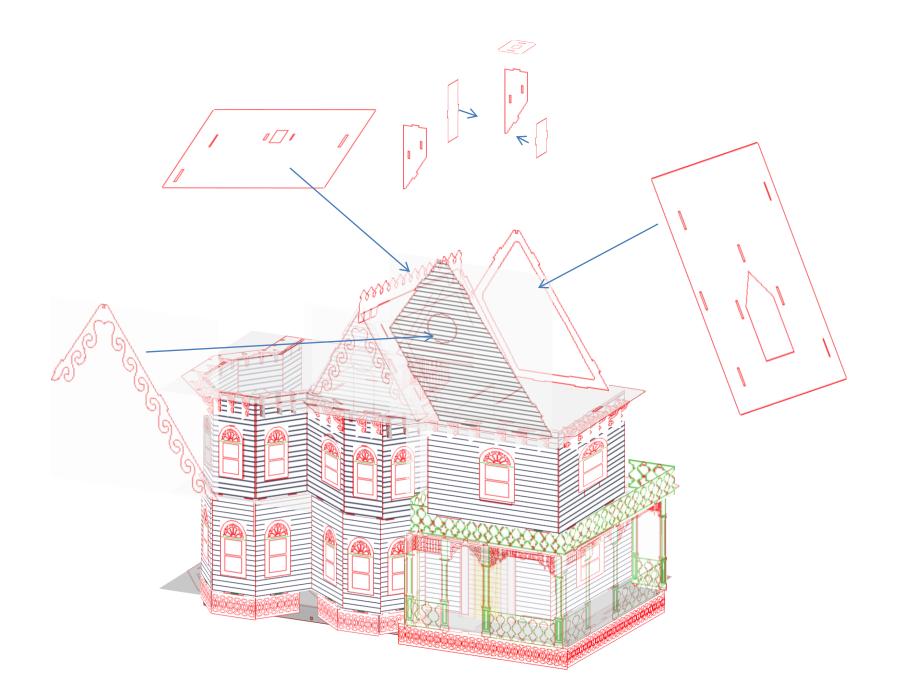

On to the 3<sup>rd</sup> floor we go.

Not a part of the 1:48 scale kit, only available in 1:24 & 1:12 scale.

With the steps in we are now completed with the Leon Gothic. That is it, we are all assembled. Congratulations and Thank you for your support.