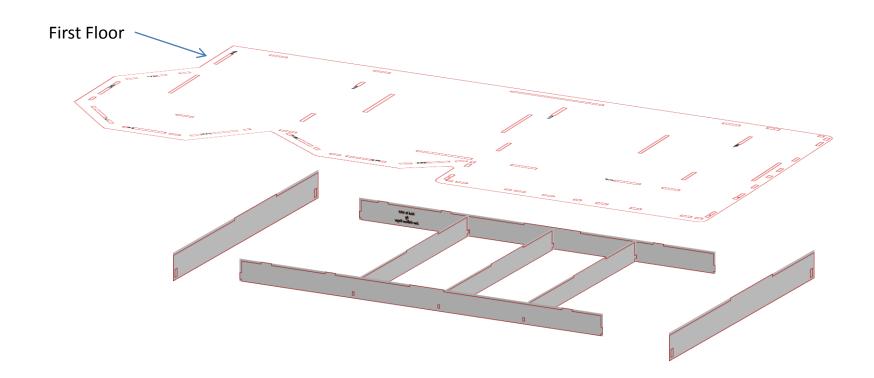

## Gothic Leon Victorian assembly instructions By Laser Dollhouse Designs

The base skirt will only fit easy into one area. Do not force, double check correct fit.

Base complete. We will now work on the  $\mathbf{1}^{\text{st}}$  Floor walls.