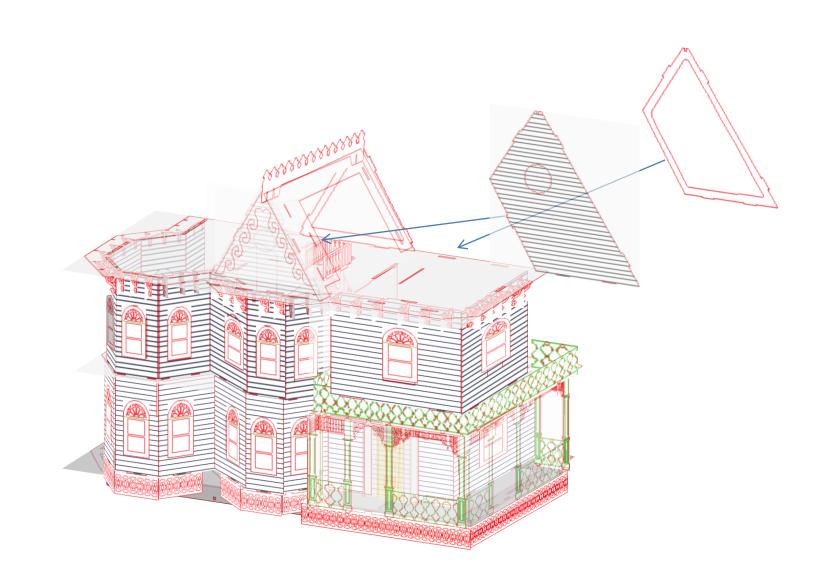

On to the 3<sup>rd</sup> floor we go.

Not a part of the 1:48 scale kit, only available in 1:24 & 1:12 scale.

With the steps in we are now completed with the Leon Gothic. That is it, we are all assembled. Congratulations and Thank you for your support.