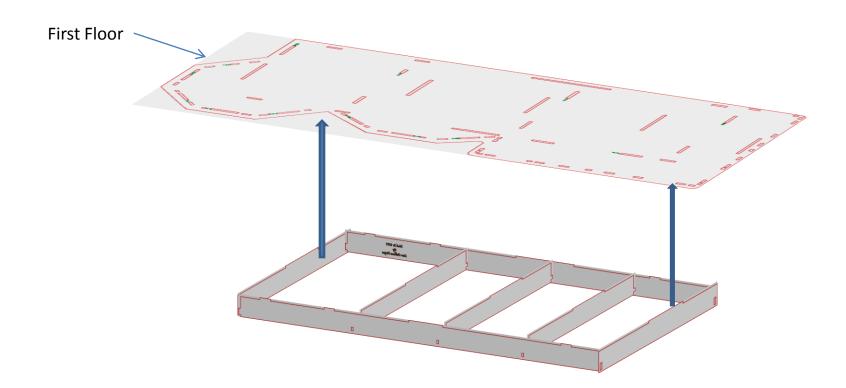

## Gothic Leon Victorian assembly instructions By Laser Dollhouse Designs

The base skirt will only fit easy into one area. Do not force, double check correct fit.

Base complete. We will now work on the  $\mathbf{1}^{\text{st}}$  Floor walls.