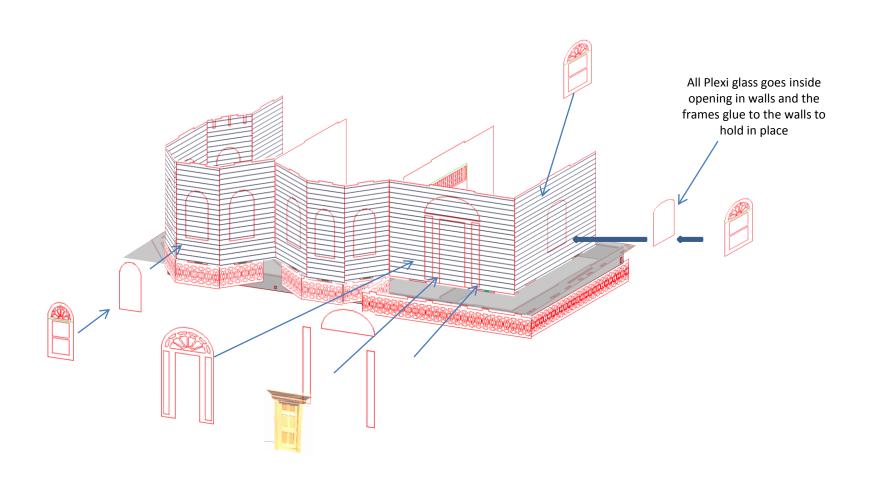

## Gothic Leon Victorian assembly instructions By Laser Dollhouse Designs

The base skirt will only fit easy into one area. Do not force, double check correct fit.

Base complete. We will now work on the  $\mathbf{1}^{\text{st}}$  Floor walls.