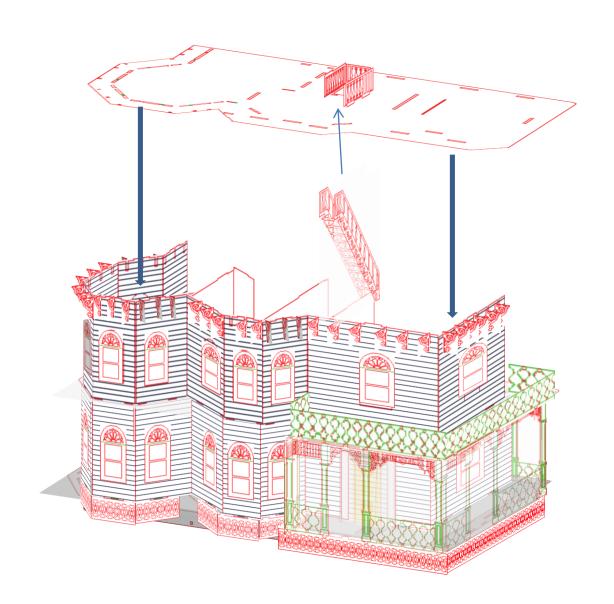

On to the 3<sup>rd</sup> floor we go.

Not a part of the 1:48 scale kit, only available in 1:24 & 1:12 scale.

With the steps in we are now completed with the Leon Gothic. That is it, we are all assembled. Congratulations and Thank you for your support.