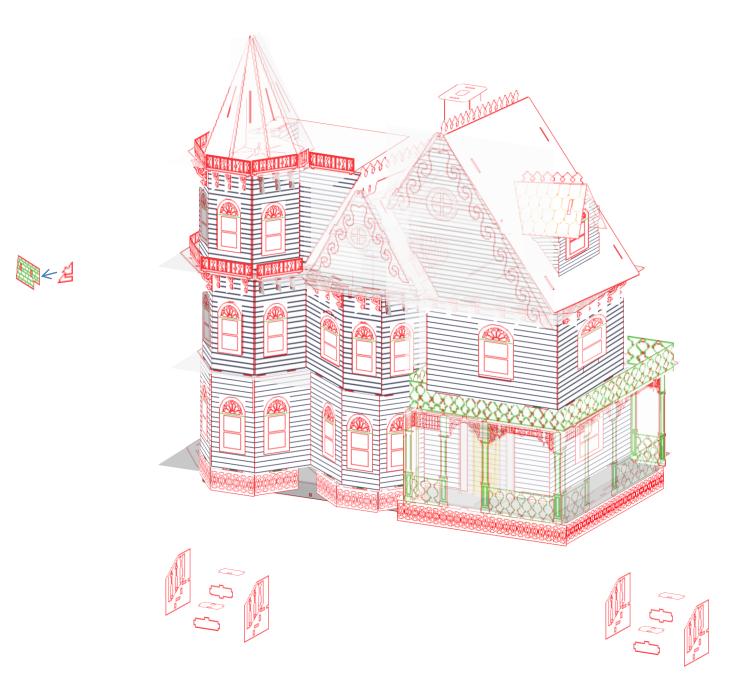

First floor complete, that was not bad at all..... Let's start the next floor walls..

Note: 20 only used in the 1:12 scale house. For the 1:24 and 1:48 there is a stair rail

Ok  $2^{ND}$  Floor complete. On to the  $3^{rd}$ .