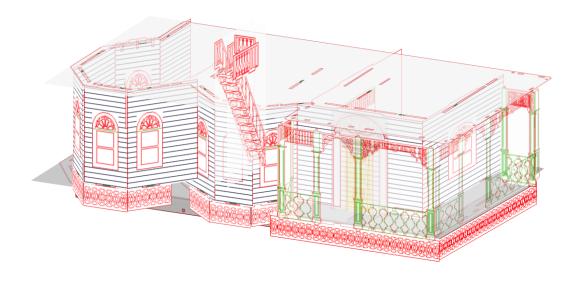

On to the 3<sup>rd</sup> floor we go.

Not a part of the 1:48 scale kit, only available in 1:24 & 1:12 scale.

With the steps in we are now completed with the Leon Gothic. That is it, we are all assembled. Congratulations and Thank you for your support.