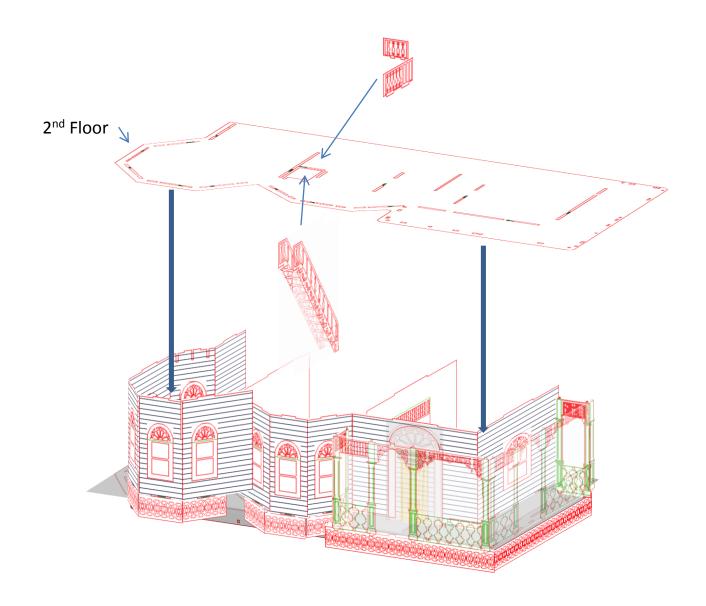

On to the 3<sup>rd</sup> floor we go.

Not a part of the 1:48 scale kit, only available in 1:24 & 1:12 scale.

With the steps in we are now completed with the Leon Gothic. That is it, we are all assembled. Congratulations and Thank you for your support.