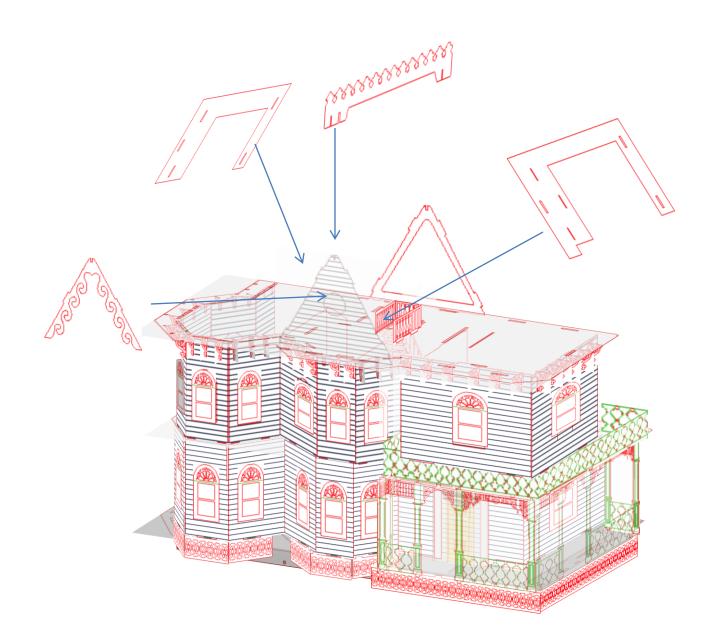

On to the 3<sup>rd</sup> floor we go.

Not a part of the 1:48 scale kit, only available in 1:24 & 1:12 scale.

With the steps in we are now completed with the Leon Gothic. That is it, we are all assembled. Congratulations and Thank you for your support.