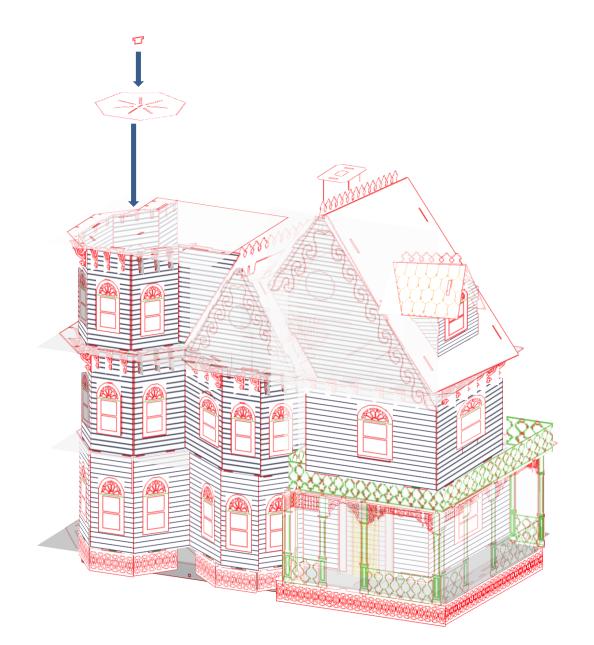

On to the 3<sup>rd</sup> floor we go.

Not a part of the 1:48 scale kit, only available in 1:24 & 1:12 scale.

With the steps in we are now completed with the Leon Gothic. That is it, we are all assembled. Congratulations and Thank you for your support.