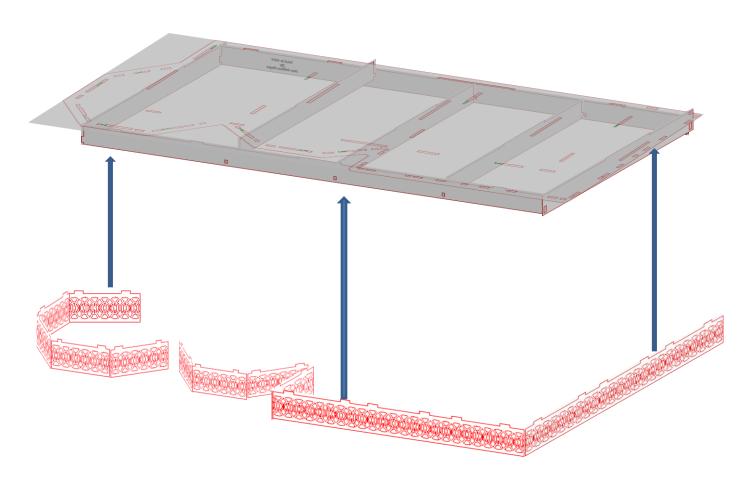

## Gothic Leon Victorian assembly instructions By Laser Dollhouse Designs

The base skirt will only fit easy into one area. Do not force, double check correct fit.

Base complete. We will now work on the  $\mathbf{1}^{\text{st}}$  Floor walls.