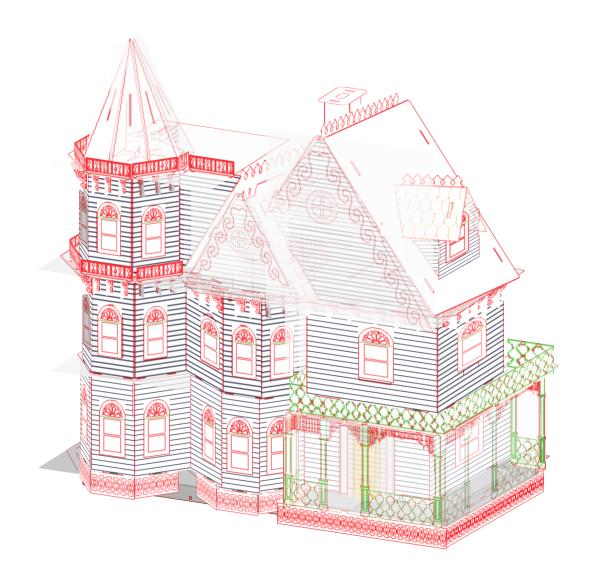

## Gothic Leon Victorian assembly instructions By Laser Dollhouse Designs

The base skirt will only fit easy into one area. Do not force, double check correct fit.

Base complete. We will now work on the  $\mathbf{1}^{\text{st}}$  Floor walls.