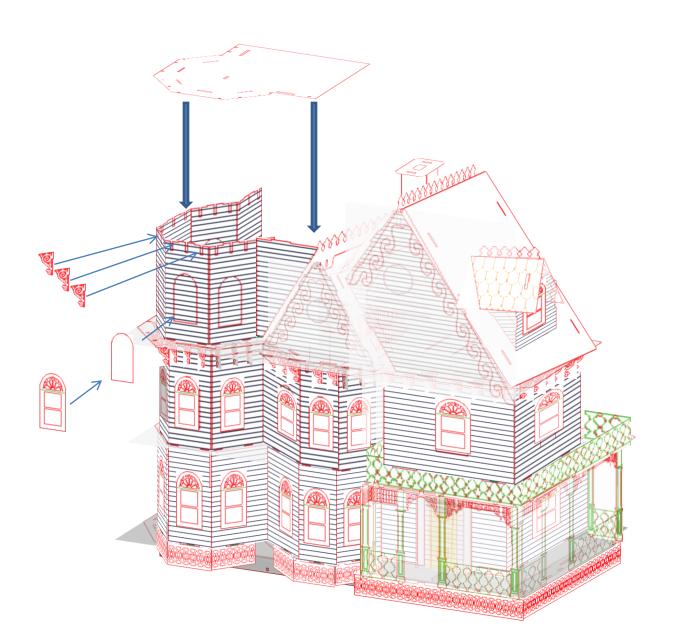

On to the 3<sup>rd</sup> floor we go.

Not a part of the 1:48 scale kit, only available in 1:24 & 1:12 scale.

With the steps in we are now completed with the Leon Gothic. That is it, we are all assembled. Congratulations and Thank you for your support.