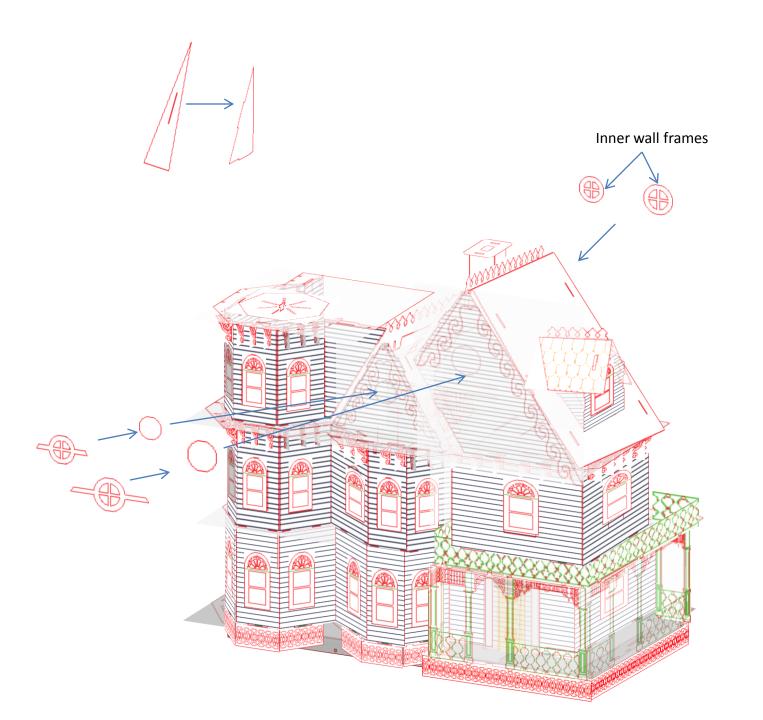

On to the 3<sup>rd</sup> floor we go.

Not a part of the 1:48 scale kit, only available in 1:24 & 1:12 scale.

With the steps in we are now completed with the Leon Gothic. That is it, we are all assembled. Congratulations and Thank you for your support.