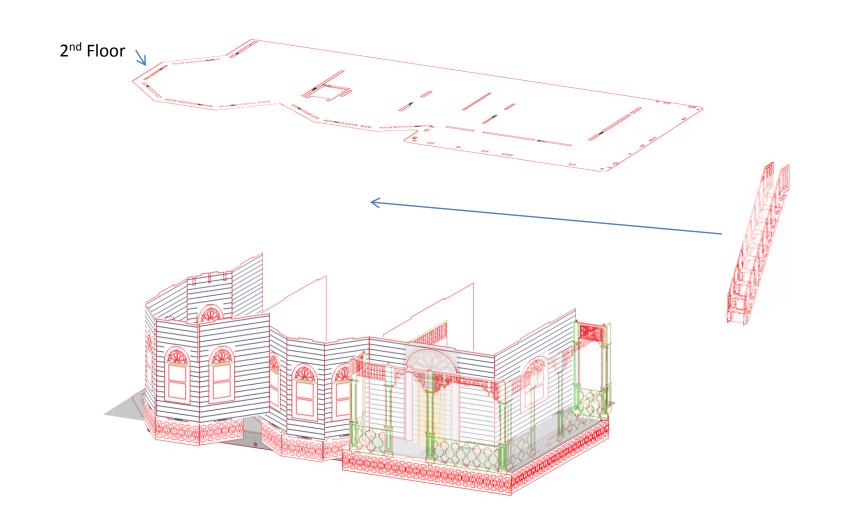

First floor complete, that was not bad at all..... Let's start the next floor walls..

Note: 20 only used in the 1:12 scale house. For the 1:24 and 1:48 there is a stair rail

Ok  $2^{ND}$  Floor complete. On to the  $3^{rd}$ .

On to the 3<sup>rd</sup> floor we go.

Not a part of the 1:48 scale kit, only available in 1:24 & 1:12 scale.

With the steps in we are now completed with the Leon Gothic. That is it, we are all assembled. Congratulations and Thank you for your support.