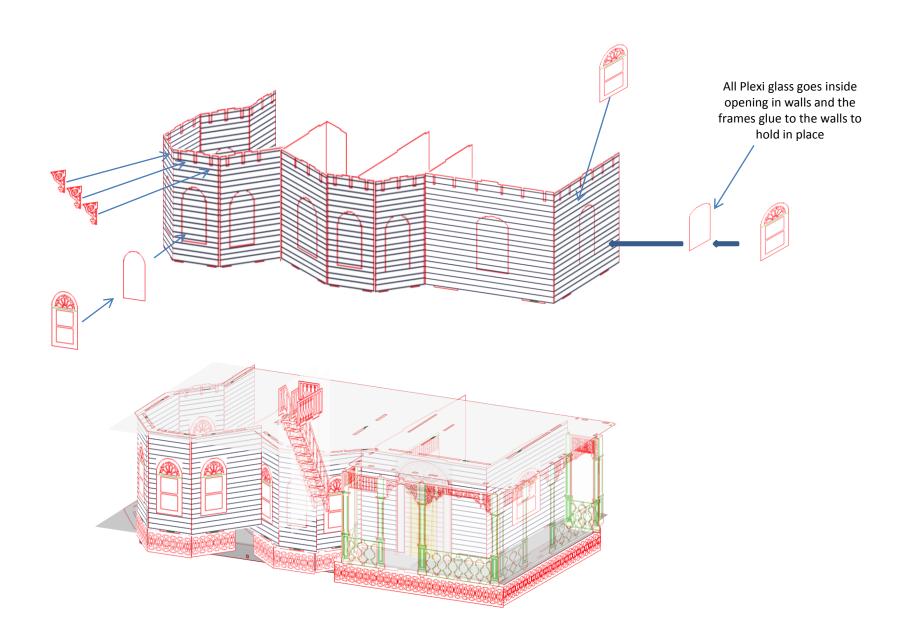

First floor complete, that was not bad at all..... Let's start the next floor walls..

Note: 20 only used in the 1:12 scale house. For the 1:24 and 1:48 there is a stair rail

Ok  $2^{ND}$  Floor complete. On to the  $3^{rd}$ .