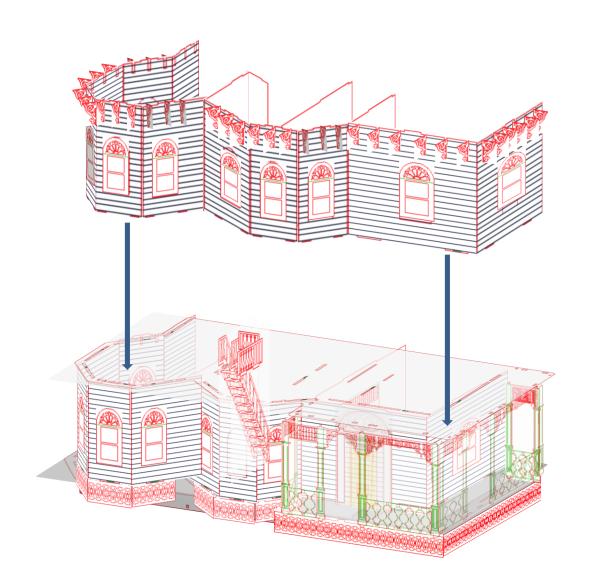

On to the 3<sup>rd</sup> floor we go.

Not a part of the 1:48 scale kit, only available in 1:24 & 1:12 scale.

With the steps in we are now completed with the Leon Gothic. That is it, we are all assembled. Congratulations and Thank you for your support.