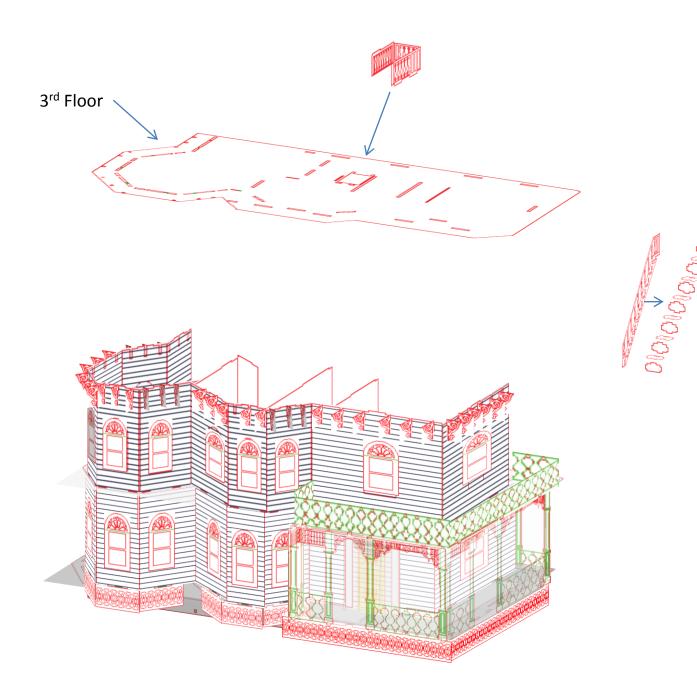

On to the 3<sup>rd</sup> floor we go.

Not a part of the 1:48 scale kit, only available in 1:24 & 1:12 scale.

With the steps in we are now completed with the Leon Gothic. That is it, we are all assembled. Congratulations and Thank you for your support.