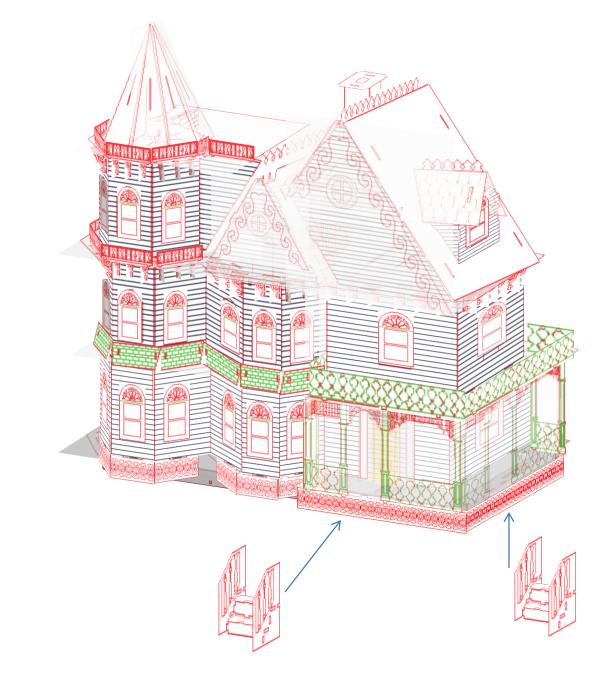

On to the 3<sup>rd</sup> floor we go.

Not a part of the 1:48 scale kit, only available in 1:24 & 1:12 scale.

With the steps in we are now completed with the Leon Gothic. That is it, we are all assembled. Congratulations and Thank you for your support.