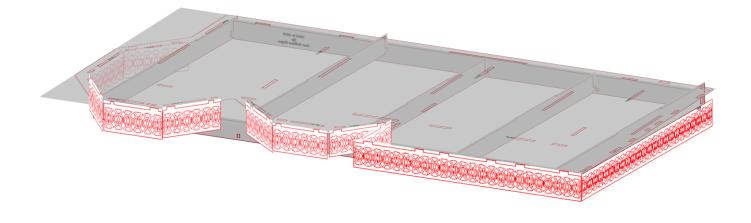

## Gothic Leon Victorian assembly instructions By Laser Dollhouse Designs

The base skirt will only fit easy into one area. Do not force, double check correct fit.

Base complete. We will now work on the  $\mathbf{1}^{\text{st}}$  Floor walls.