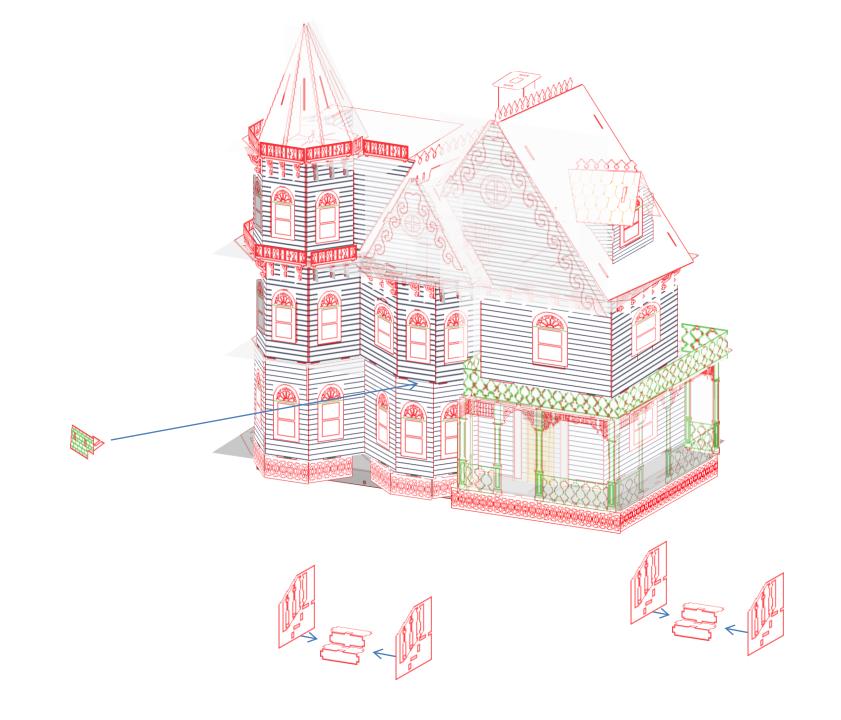

On to the 3<sup>rd</sup> floor we go.

Not a part of the 1:48 scale kit, only available in 1:24 & 1:12 scale.

With the steps in we are now completed with the Leon Gothic. That is it, we are all assembled. Congratulations and Thank you for your support.