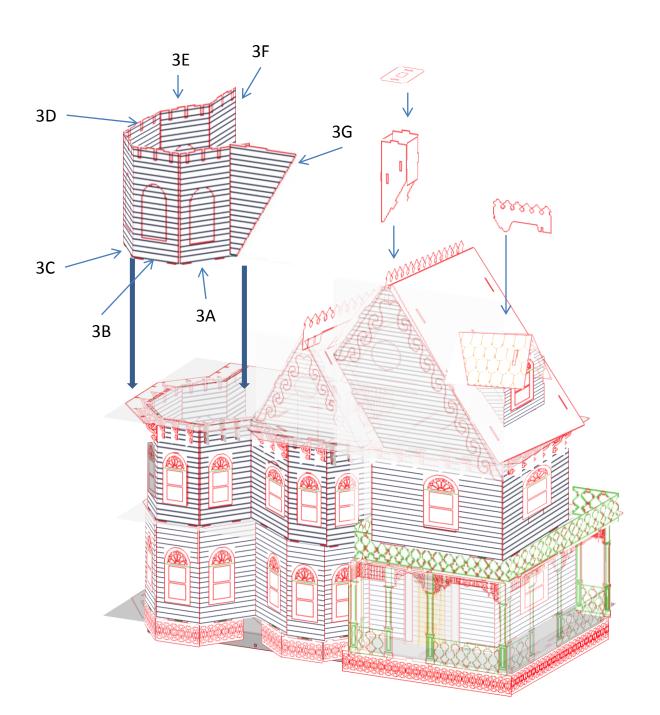

On to the 3<sup>rd</sup> floor we go.

Not a part of the 1:48 scale kit, only available in 1:24 & 1:12 scale.

With the steps in we are now completed with the Leon Gothic. That is it, we are all assembled. Congratulations and Thank you for your support.