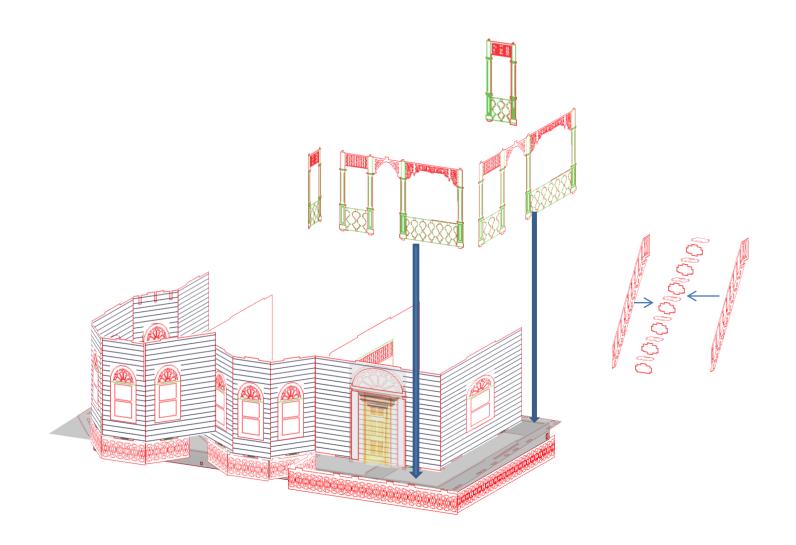

## Gothic Leon Victorian assembly instructions By Laser Dollhouse Designs

The base skirt will only fit easy into one area. Do not force, double check correct fit.

Base complete. We will now work on the  $\mathbf{1}^{\text{st}}$  Floor walls.

First floor complete, that was not bad at all..... Let's start the next floor walls..

Note: 20 only used in the 1:12 scale house. For the 1:24 and 1:48 there is a stair rail

Ok  $2^{ND}$  Floor complete. On to the  $3^{rd}$ .