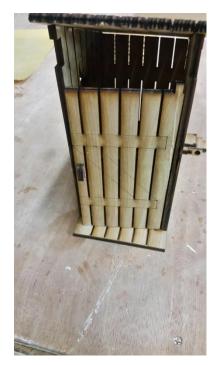

Step 8. Install roof as seen in Figure 8

Figure 7

Step 9. Install door into hole in base, DO NOT GLUE, fig. 9

- Step 10. Install front wall frame and door latch by inserting door into open slot, Figure 10 once in check door operation.
- Step 11. Install wood cross frames onto side walls, frames should line up even from front to rear, Figure 11
- Step 12. Install rear cross frames, frames should go across and be even with side frames previously installed, Figure 12