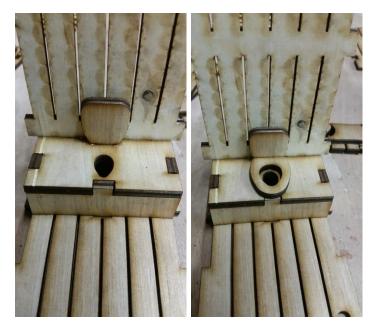

Figure 1 Figure 2 Figure 3

Step 4. Install rear wall as seen in Figure 4

Step 5. Install rear seat back as seen in Figure 5

Step 6. Install top toilet seat as seen in Figure 6

Step 7. Install side walls as seen in Figure 7