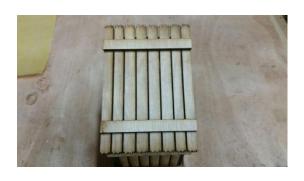

Step 8. Install roof as seen in Figure 8

Figure 7

Step 9. Install door into hole in base, DO NOT GLUE, fig. 9

- Step 10. Install front wall frame and door latch by inserting door into open slot, Figure 10 once in check door operation.
- Step 11. Install wood cross frames onto side walls, frames should line up even from front to rear, Figure 11
- Step 12. Install rear cross frames, frames should go across and be even with side frames previously installed, Figure 12

Figure 9

Figure 10 Figure 11 Figure 12

Step 13. Install roof cross frames, fig. 13

Step 10. Install front door frame, Figure 14.

Figure 13

Figure 14

The Outhouse is now complete.
Time for some TP!!!

Laser Dollhouse Designs www.laserdollhouses.com