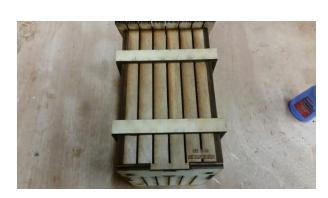

Step 8. Install roof as seen in Figure 8

Figure 7

Step 9. Install door into hole in base, DO NOT GLUE, fig. 9

- Step 10. Install front wall frame and door latch by inserting door into open slot, Figure 10 once in check door operation.
- Step 11. Install wood cross frames onto side walls, frames should line up even from front to rear, Figure 11
- Step 12. Install rear cross frames, frames should go across and be even with side frames previously installed, Figure 12

Figure 9

Figure 10 Figure 11 Figure 12

Step 13. Install roof cross frames, fig. 13

Step 10. Install front door frame, Figure 14.

Figure 13

Figure 14

The Outhouse is now complete.
Time for some TP!!!

Laser Dollhouse Designs www.laserdollhouses.com