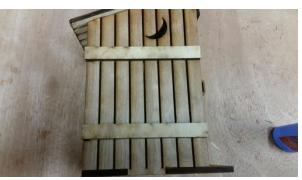

Step 8. Install roof as seen in Figure 8

Figure 7

Step 9. Install door into hole in base, DO NOT GLUE, fig. 9

- Step 10. Install front wall frame and door latch by inserting door into open slot, Figure 10 once in check door operation.
- Step 11. Install wood cross frames onto side walls, frames should line up even from front to rear, Figure 11
- Step 12. Install rear cross frames, frames should go across and be even with side frames previously installed, Figure 12

Figure 9

Figure 10 Figure 11 Figure 12

Step 13. Install roof cross frames, fig. 13

Step 10. Install front door frame, Figure 14.

Figure 13

Figure 14

The Outhouse is now complete.
Time for some TP!!!

Laser Dollhouse Designs www.laserdollhouses.com