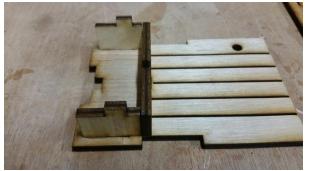

Step 1. locate the Base floor and front toilet seat wall and install as seen in Figure 1

Step 2. Install left and right toilet walls to base as seen in Figure 2

Step 3. Install top toilet walls to base as seen in Figure 3

Figure 1 Figure 2 Figure 3

Step 4. Install rear wall as seen in Figure 4

Step 5. Install rear seat back as seen in Figure 5

Step 6. Install top toilet seat as seen in Figure 6

Step 7. Install side walls as seen in Figure 7