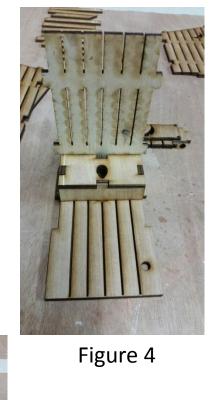

Figure 1 Figure 2 Figure 3

Step 4. Install rear wall as seen in Figure 4

Step 5. Install rear seat back as seen in Figure 5

Step 6. Install top toilet seat as seen in Figure 6

Step 7. Install side walls as seen in Figure 7