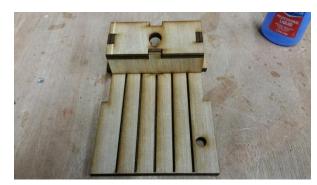

Step 1. locate the Base floor and front toilet seat wall and install as seen in Figure 1

Step 2. Install left and right toilet walls to base as seen in Figure 2

Step 3. Install top toilet walls to base as seen in Figure 3

Figure 1 Figure 2 Figure 3

Step 4. Install rear wall as seen in Figure 4

Step 5. Install rear seat back as seen in Figure 5

Step 6. Install top toilet seat as seen in Figure 6

Step 7. Install side walls as seen in Figure 7