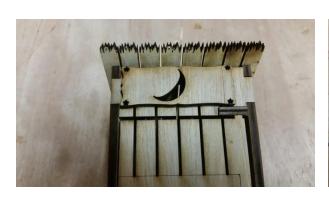

Step 8. Install roof as seen in Figure 8

Figure 7

Step 9. Install door into hole in base, DO NOT GLUE, fig. 9

- Step 10. Install front wall frame and door latch by inserting door into open slot, Figure 10 once in check door operation.
- Step 11. Install wood cross frames onto side walls, frames should line up even from front to rear, Figure 11
- Step 12. Install rear cross frames, frames should go across and be even with side frames previously installed, Figure 12

Figure 9

Figure 10 Figure 11 Figure 12

Step 13. Install roof cross frames, fig. 13

Step 10. Install front door frame, Figure 14.

Figure 13

Figure 14

The Outhouse is now complete.
Time for some TP!!!

Laser Dollhouse Designs www.laserdollhouses.com