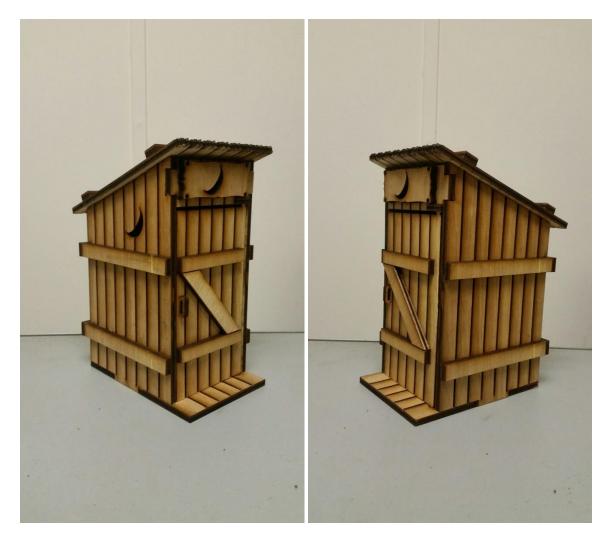

## The Country Outhouse assembly Instruction By Laser Dollhouse Designs

Figure 9

Figure 10 Figure 11 Figure 12

Step 13. Install roof cross frames, fig. 13

Step 10. Install front door frame, Figure 14.

Figure 13

Figure 14

The Outhouse is now complete.
Time for some TP!!!

Laser Dollhouse Designs www.laserdollhouses.com