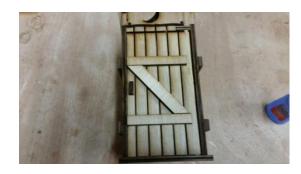

Step 8. Install roof as seen in Figure 8

Figure 7

Step 9. Install door into hole in base, DO NOT GLUE, fig. 9

- Step 10. Install front wall frame and door latch by inserting door into open slot, Figure 10 once in check door operation.
- Step 11. Install wood cross frames onto side walls, frames should line up even from front to rear, Figure 11
- Step 12. Install rear cross frames, frames should go across and be even with side frames previously installed, Figure 12

Figure 9

Figure 10 Figure 11 Figure 12

Step 13. Install roof cross frames, fig. 13

Step 10. Install front door frame, Figure 14.

Figure 13

Figure 14

The Outhouse is now complete.
Time for some TP!!!

Laser Dollhouse Designs www.laserdollhouses.com