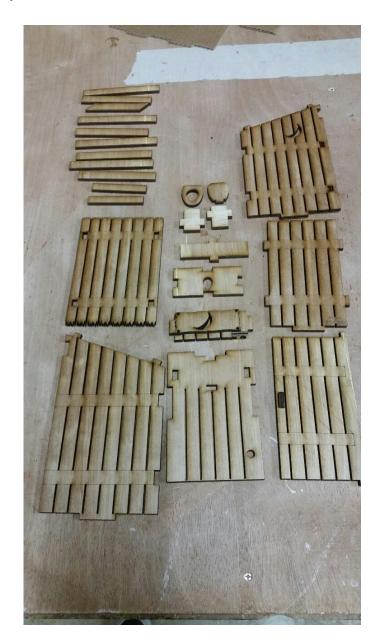

## Parts for assembly

- 1- Left wall
- 1- Right wall
- 1- roof
- 1- door
- 1- base
- 1- front wall with moon sign
- 1- rear wall
- 11- running wood frames
- 1- right toilet seat frame
- 1- left toilet seat frame
- 1- Front toilet seat frame
- 1- upper toilet frame
- 1- toilet back
- 1- toilet seat