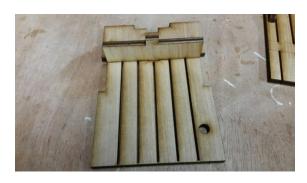

Step 1. locate the Base floor and front toilet seat wall and install as seen in Figure 1

Step 2. Install left and right toilet walls to base as seen in Figure 2

Step 3. Install top toilet walls to base as seen in Figure 3

Figure 1 Figure 2 Figure 3

Step 4. Install rear wall as seen in Figure 4

Step 5. Install rear seat back as seen in Figure 5

Step 6. Install top toilet seat as seen in Figure 6

Step 7. Install side walls as seen in Figure 7