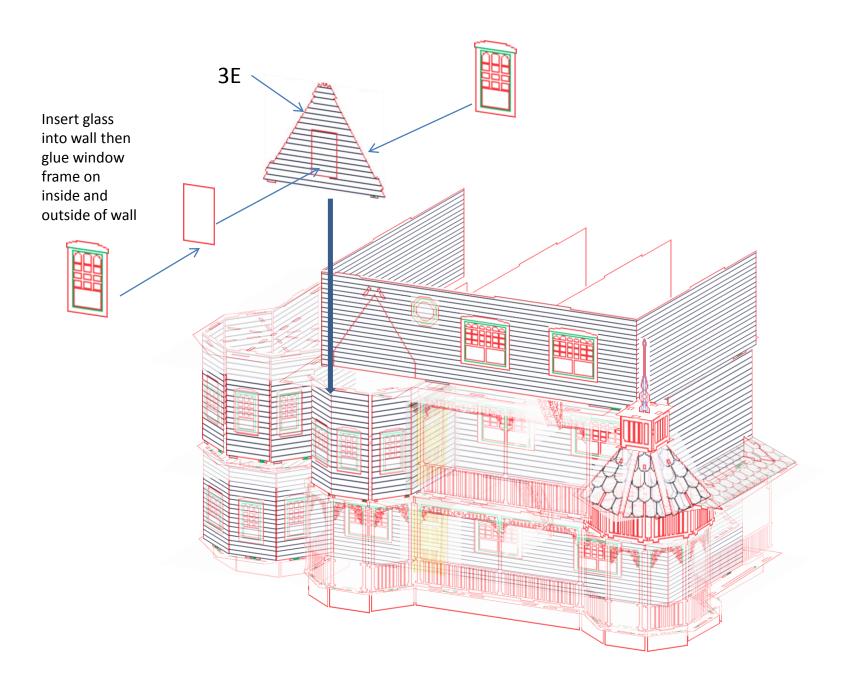

Second Floor Complete, Now its starting to look like a house!! I mean yours, as this instruction house needs help......

Ok... 3<sup>rd</sup> Floor DONE!! Let's take on the final one.

That is it, we are all assembled. Congratulations on your new Ashley Victorian and a big Thank you for your support.