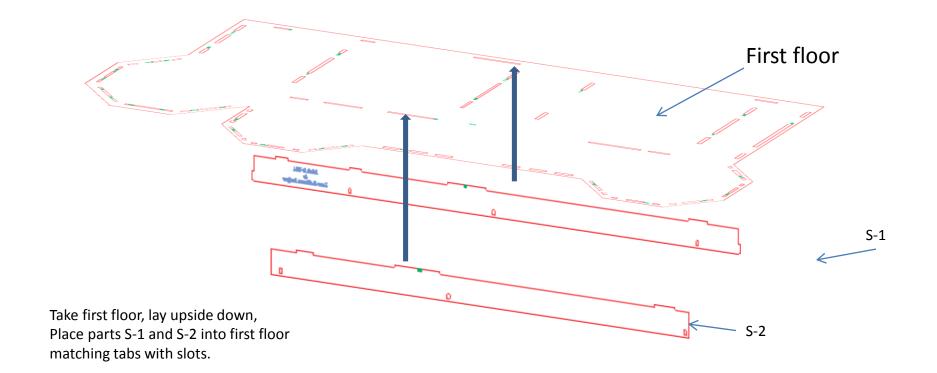

## Pasrts Needed:

- 1. First floor
- 2. Parts S-1 THRU S-10, S-11 & S-11-2, S12 THRU S-20.

With parts S-3, S-4 and S-6 match and insert into first floor and parts S-1 and S-2.

Subfloor Complete, we will now start the first floor walls.