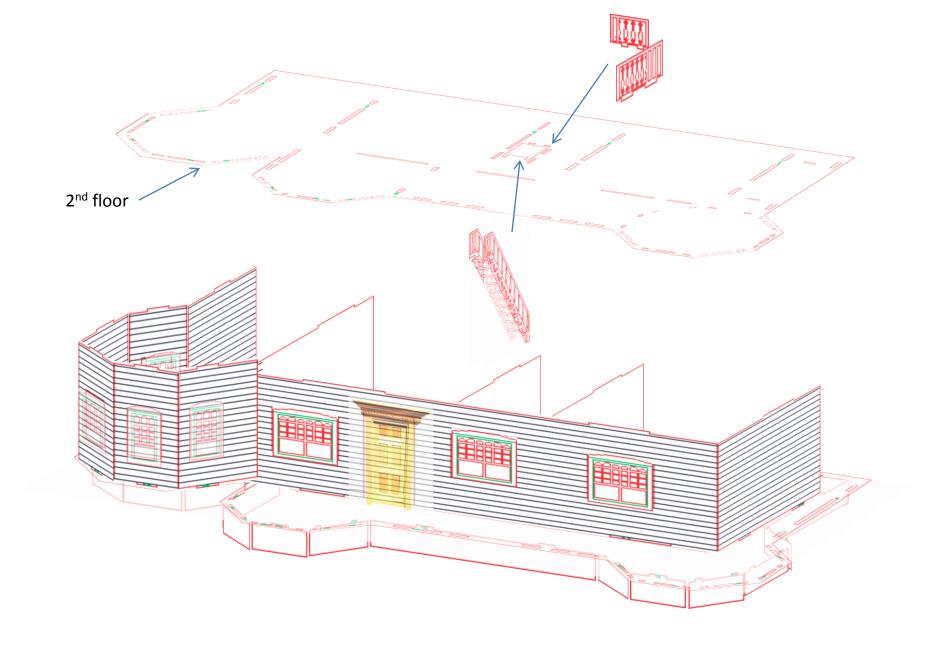

Now lets put the walls on the first floor.

First floor walls complete, now lets insert the stairs and set the  $2^{\text{nd}}$  floor.

Now let's continue with the Porch rails.

Doing good, lets start the next floor.