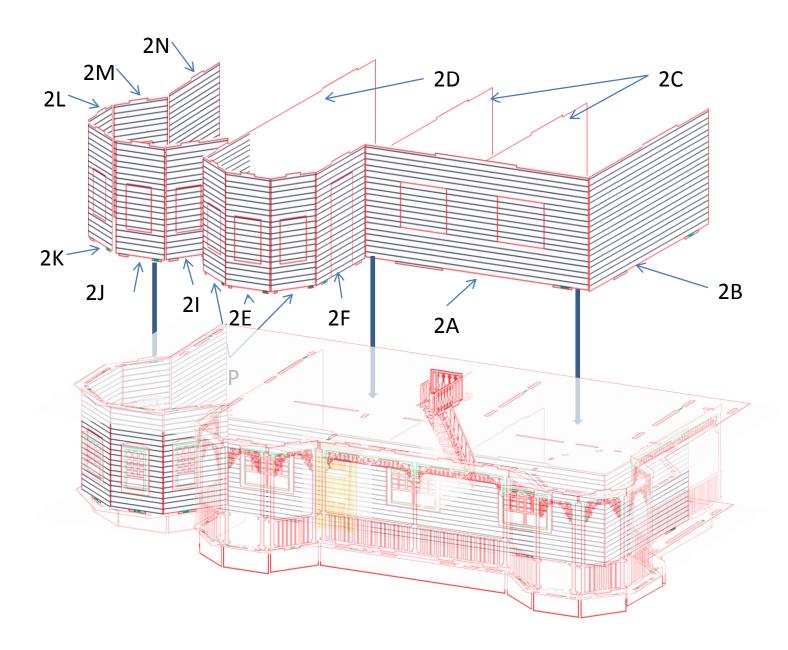

Now lets put the walls on the first floor.

First floor walls complete, now lets insert the stairs and set the  $2^{\text{nd}}$  floor.

Now let's continue with the Porch rails.

Doing good, lets start the next floor.