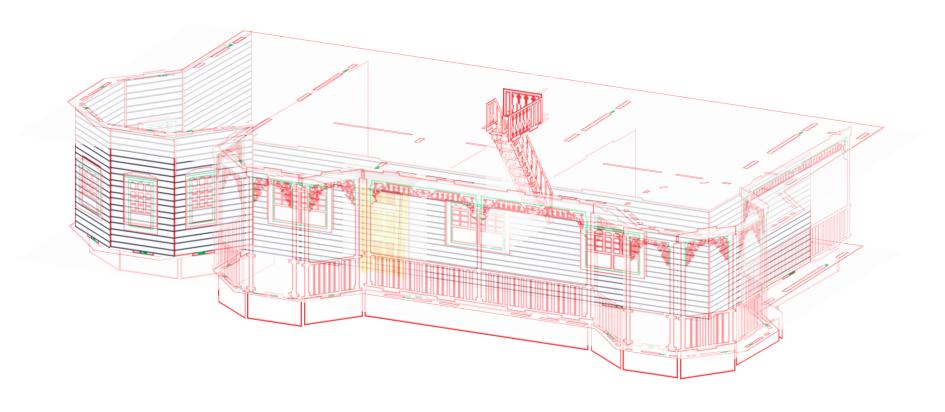

Now lets put the walls on the first floor.

First floor walls complete, now lets insert the stairs and set the  $2^{\text{nd}}$  floor.

Now let's continue with the Porch rails.

Doing good, lets start the next floor.