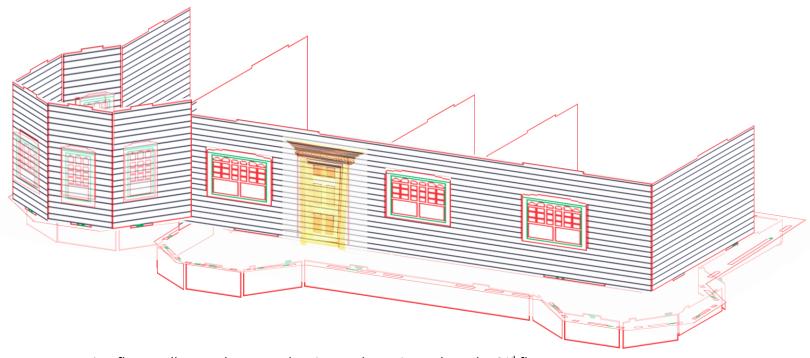

## Pasrts Needed:

- 1. First floor
- 2. Parts S-1 THRU S-10, S-11 & S-11-2, S12 THRU S-20.

With parts S-3, S-4 and S-6 match and insert into first floor and parts S-1 and S-2.

Subfloor Complete, we will now start the first floor walls.