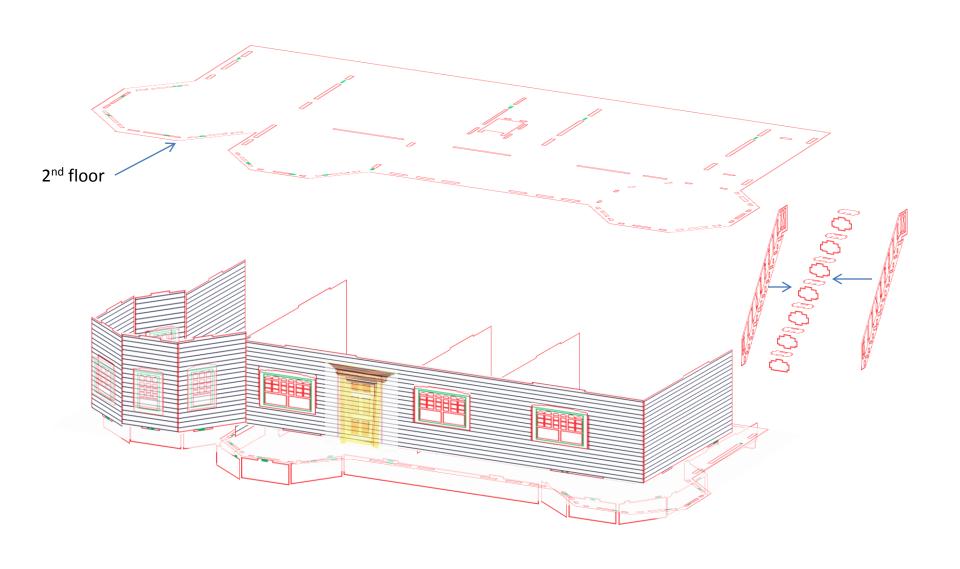

Now lets put the walls on the first floor.

First floor walls complete, now lets insert the stairs and set the  $2^{\text{nd}}$  floor.

Now let's continue with the Porch rails.

Doing good, lets start the next floor.