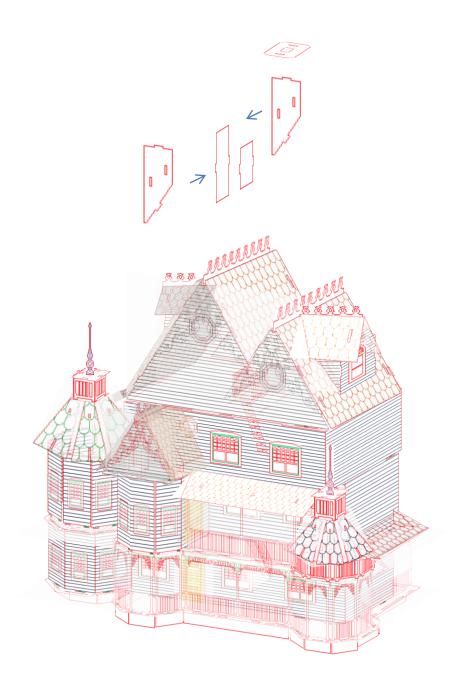

Second Floor Complete, Now its starting to look like a house!! I mean yours, as this instruction house needs help......

Ok... 3<sup>rd</sup> Floor DONE!! Let's take on the final one.

That is it, we are all assembled. Congratulations on your new Ashley Victorian and a big Thank you for your support.