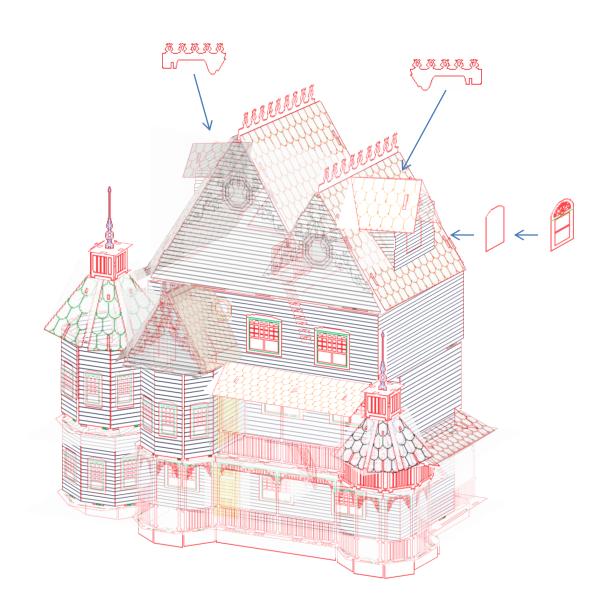

Second Floor Complete, Now its starting to look like a house!! I mean yours, as this instruction house needs help......

Ok... 3<sup>rd</sup> Floor DONE!! Let's take on the final one.

That is it, we are all assembled. Congratulations on your new Ashley Victorian and a big Thank you for your support.