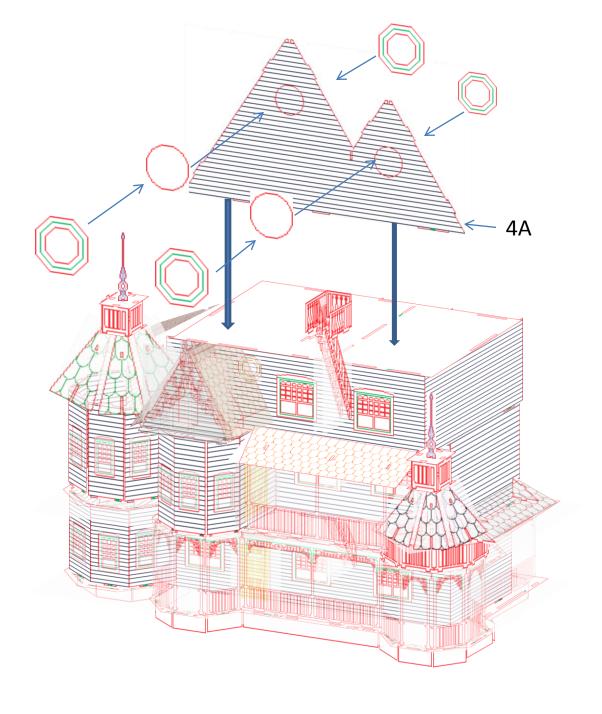

Second Floor Complete, Now its starting to look like a house!! I mean yours, as this instruction house needs help......

Ok... 3<sup>rd</sup> Floor DONE!! Let's take on the final one.

That is it, we are all assembled. Congratulations on your new Ashley Victorian and a big Thank you for your support.