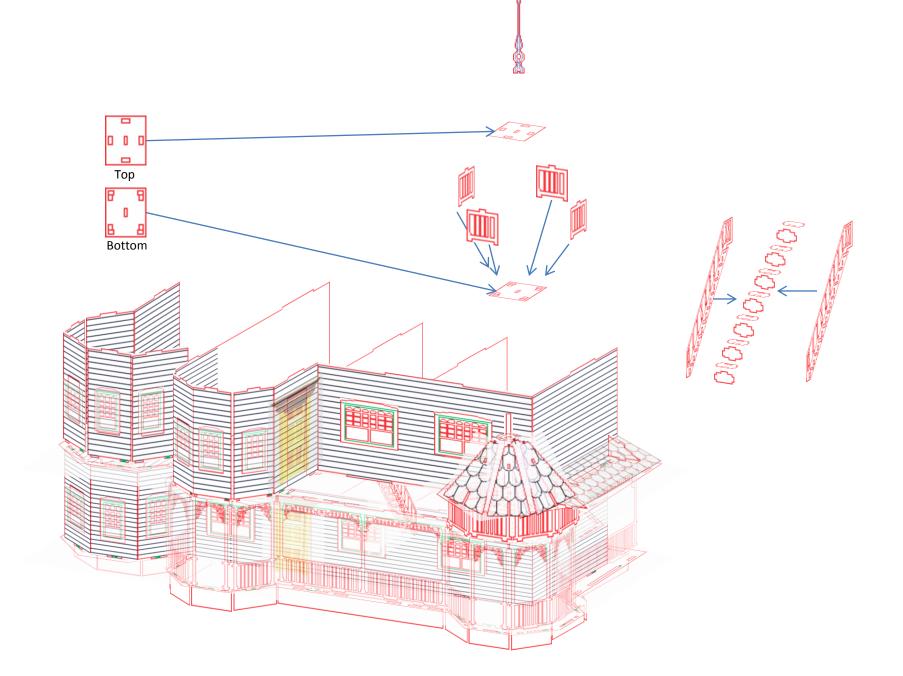

## Pasrts Needed:

- 1. First floor
- 2. Parts S-1 THRU S-10, S-11 & S-11-2, S12 THRU S-20.

With parts S-3, S-4 and S-6 match and insert into first floor and parts S-1 and S-2.

Subfloor Complete, we will now start the first floor walls.