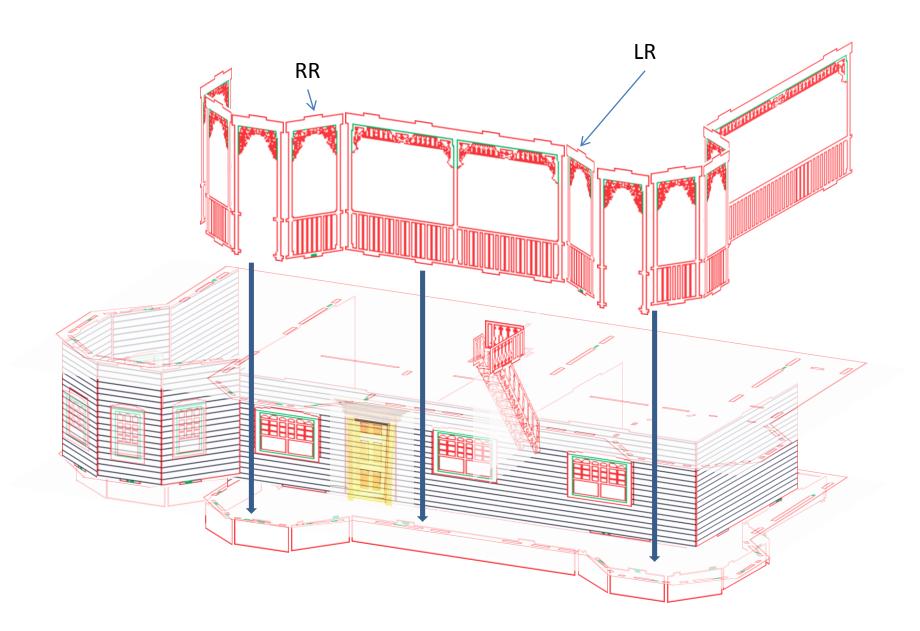

Now lets put the walls on the first floor.

First floor walls complete, now lets insert the stairs and set the  $2^{\text{nd}}$  floor.

Now let's continue with the Porch rails.

Doing good, lets start the next floor.