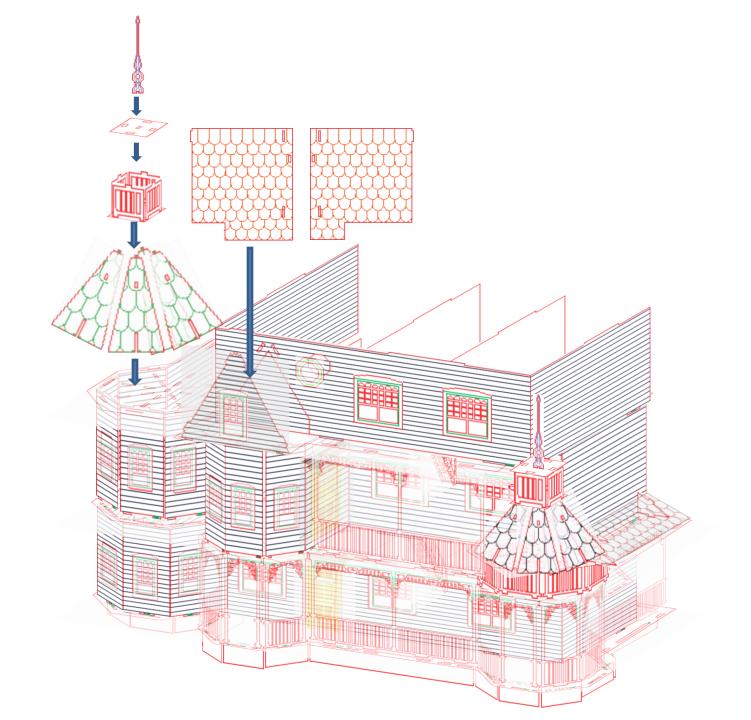

Second Floor Complete, Now its starting to look like a house!! I mean yours, as this instruction house needs help......

Ok... 3<sup>rd</sup> Floor DONE!! Let's take on the final one.

That is it, we are all assembled. Congratulations on your new Ashley Victorian and a big Thank you for your support.