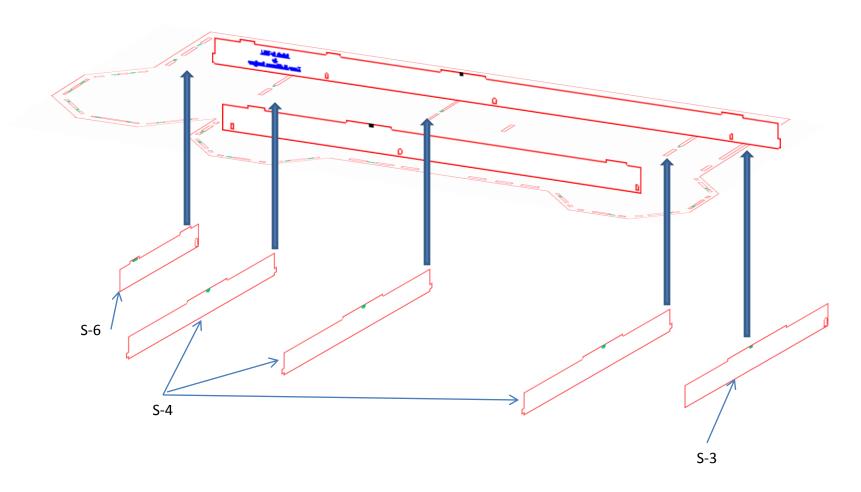

## Pasrts Needed:

- 1. First floor
- 2. Parts S-1 THRU S-10, S-11 & S-11-2, S12 THRU S-20.

With parts S-3, S-4 and S-6 match and insert into first floor and parts S-1 and S-2.

Subfloor Complete, we will now start the first floor walls.