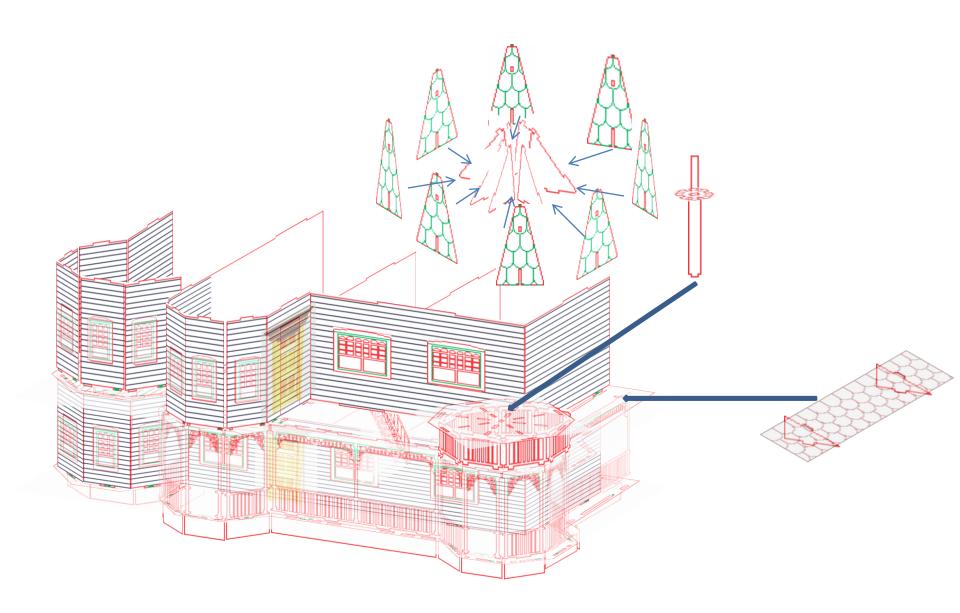

Second Floor Complete, Now its starting to look like a house!! I mean yours, as this instruction house needs help......

Ok... 3<sup>rd</sup> Floor DONE!! Let's take on the final one.

That is it, we are all assembled. Congratulations on your new Ashley Victorian and a big Thank you for your support.