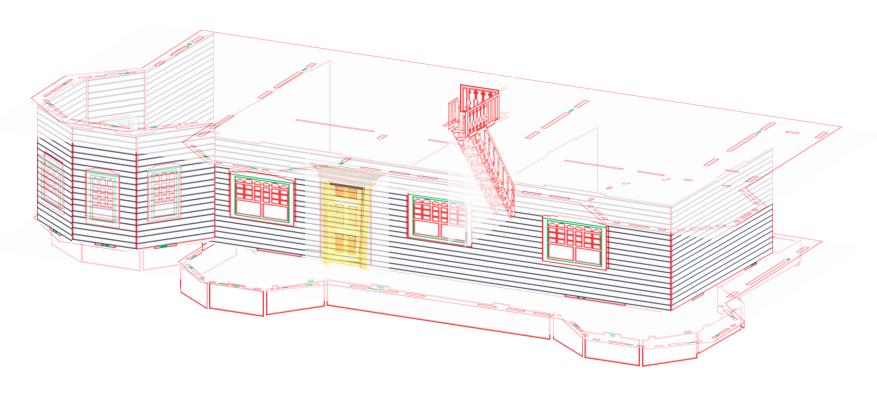

Now lets put the walls on the first floor.

First floor walls complete, now lets insert the stairs and set the  $2^{\text{nd}}$  floor.

Now let's continue with the Porch rails.

Doing good, lets start the next floor.