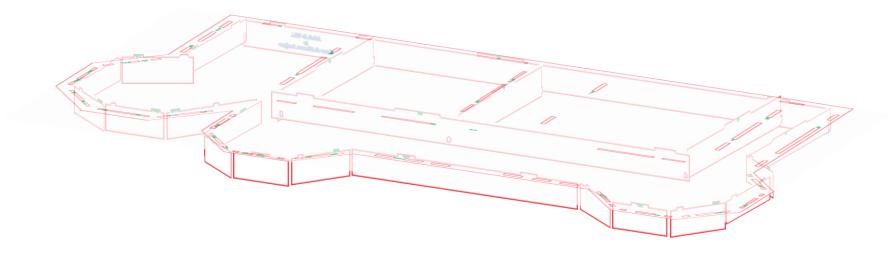

## Pasrts Needed:

- 1. First floor
- 2. Parts S-1 THRU S-10, S-11 & S-11-2, S12 THRU S-20.

With parts S-3, S-4 and S-6 match and insert into first floor and parts S-1 and S-2.

Subfloor Complete, we will now start the first floor walls.