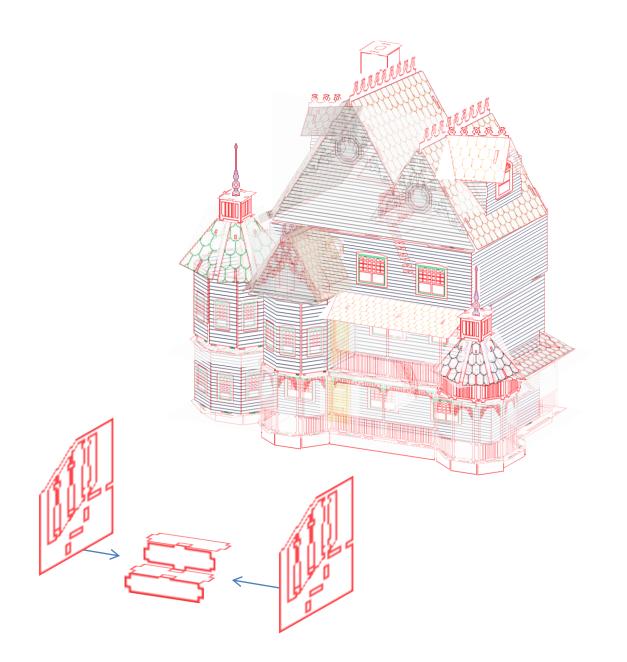

Second Floor Complete, Now its starting to look like a house!! I mean yours, as this instruction house needs help......

Ok... 3<sup>rd</sup> Floor DONE!! Let's take on the final one.

That is it, we are all assembled. Congratulations on your new Ashley Victorian and a big Thank you for your support.