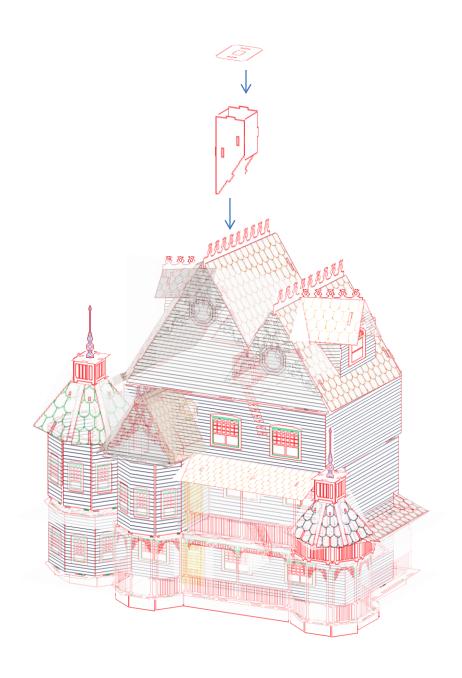

Second Floor Complete, Now its starting to look like a house!! I mean yours, as this instruction house needs help......

Ok... 3<sup>rd</sup> Floor DONE!! Let's take on the final one.

That is it, we are all assembled. Congratulations on your new Ashley Victorian and a big Thank you for your support.