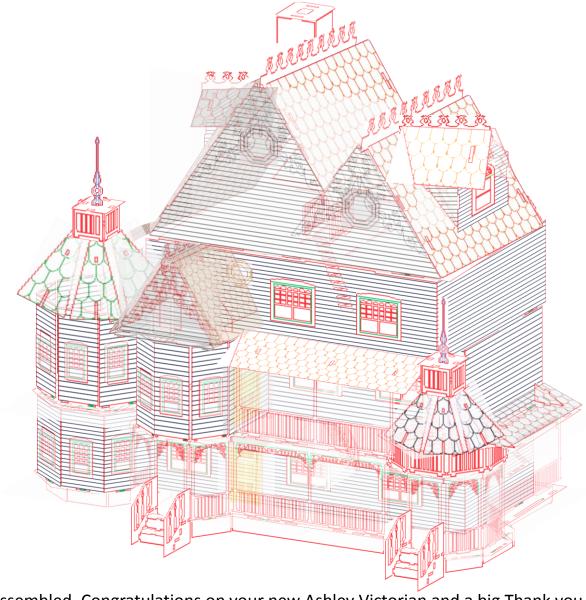

Second Floor Complete, Now its starting to look like a house!! I mean yours, as this instruction house needs help......

Ok... 3<sup>rd</sup> Floor DONE!! Let's take on the final one.

That is it, we are all assembled. Congratulations on your new Ashley Victorian and a big Thank you for your support.