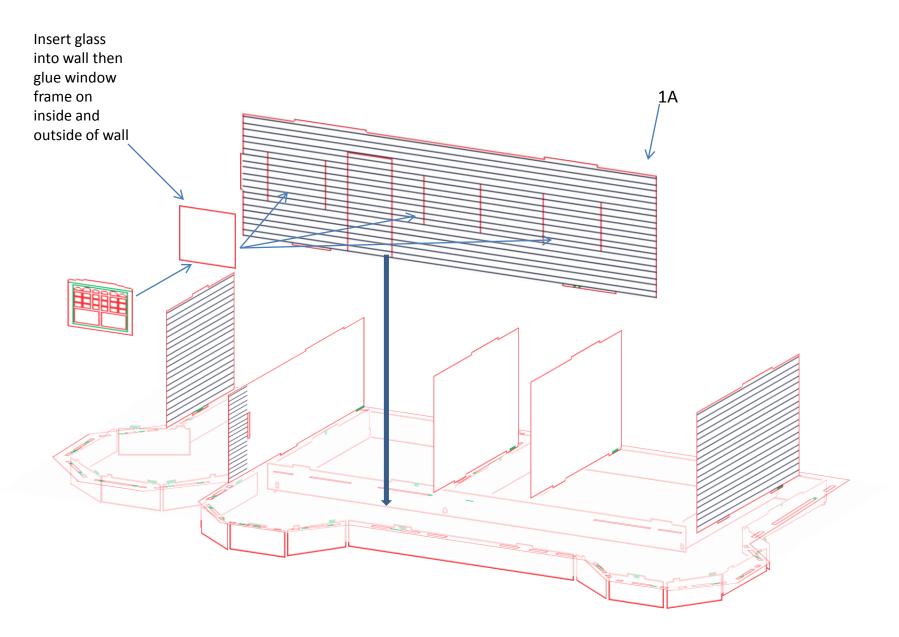

Now lets put the walls on the first floor.

First floor walls complete, now lets insert the stairs and set the  $2^{\text{nd}}$  floor.

Now let's continue with the Porch rails.

Doing good, lets start the next floor.