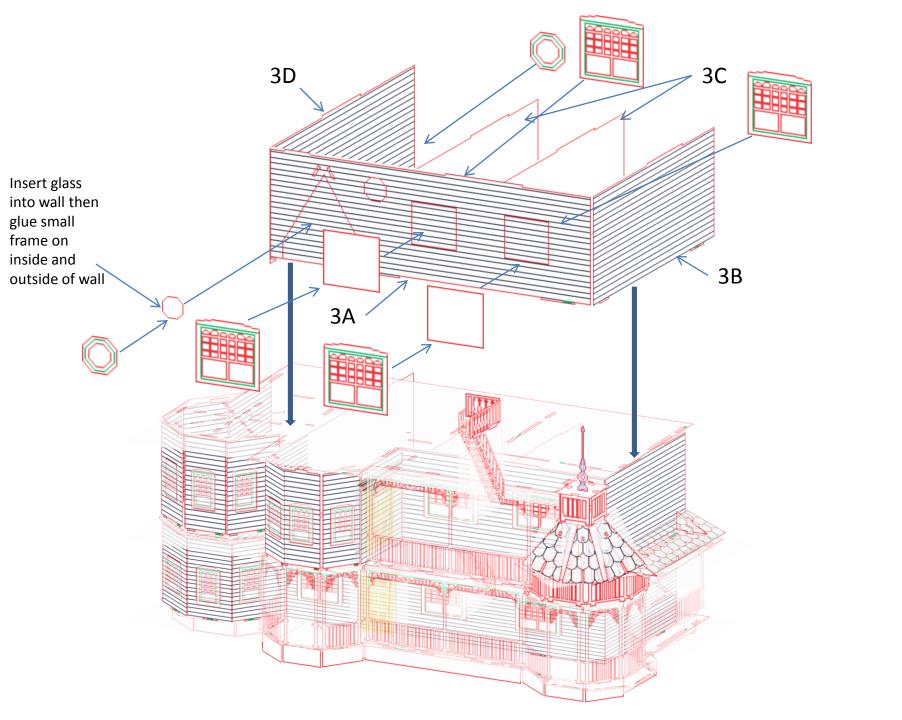

Second Floor Complete, Now its starting to look like a house!! I mean yours, as this instruction house needs help......

Ok... 3<sup>rd</sup> Floor DONE!! Let's take on the final one.

That is it, we are all assembled. Congratulations on your new Ashley Victorian and a big Thank you for your support.