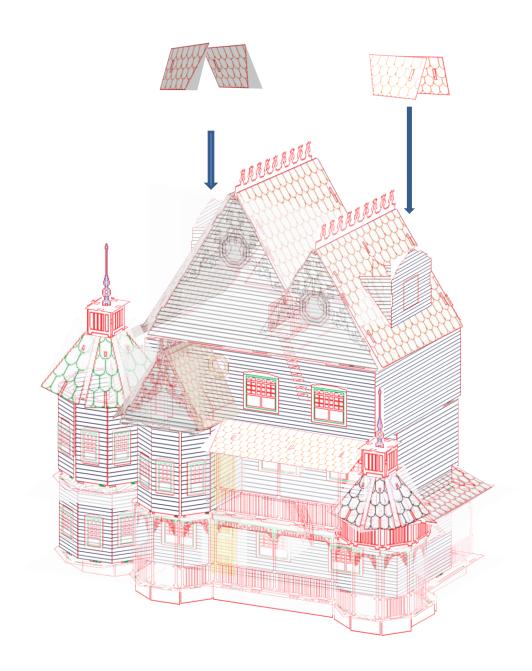

Second Floor Complete, Now its starting to look like a house!! I mean yours, as this instruction house needs help......

Ok... 3<sup>rd</sup> Floor DONE!! Let's take on the final one.

That is it, we are all assembled. Congratulations on your new Ashley Victorian and a big Thank you for your support.