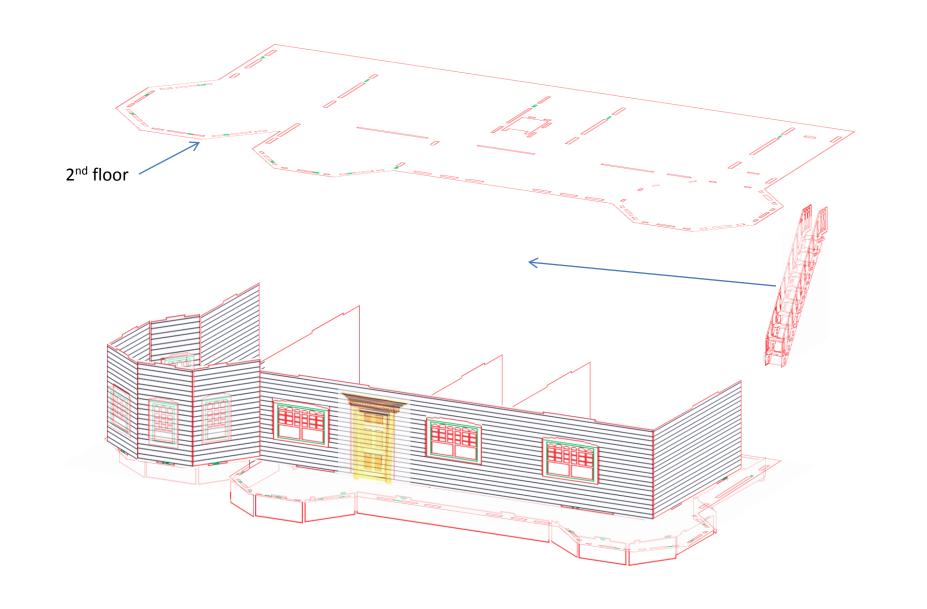

Now lets put the walls on the first floor.

First floor walls complete, now lets insert the stairs and set the  $2^{\text{nd}}$  floor.

Now let's continue with the Porch rails.

Doing good, lets start the next floor.