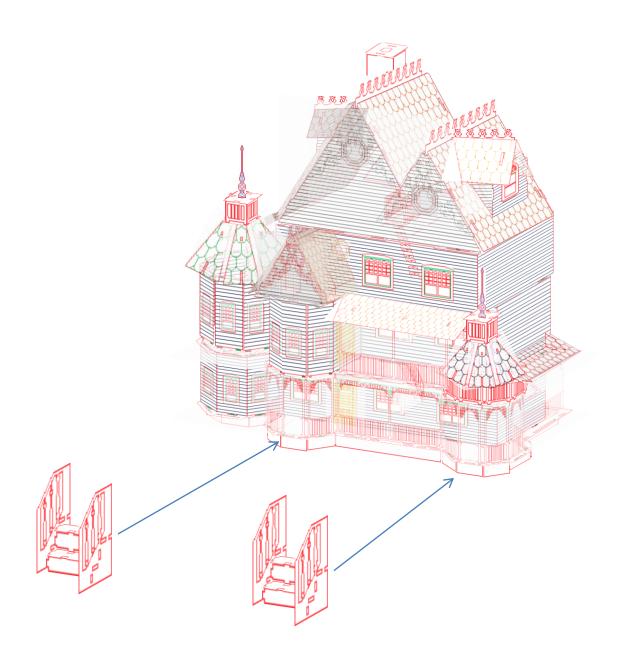

Now lets put the walls on the first floor.

First floor walls complete, now lets insert the stairs and set the  $2^{\text{nd}}$  floor.

Now let's continue with the Porch rails.

Doing good, lets start the next floor.