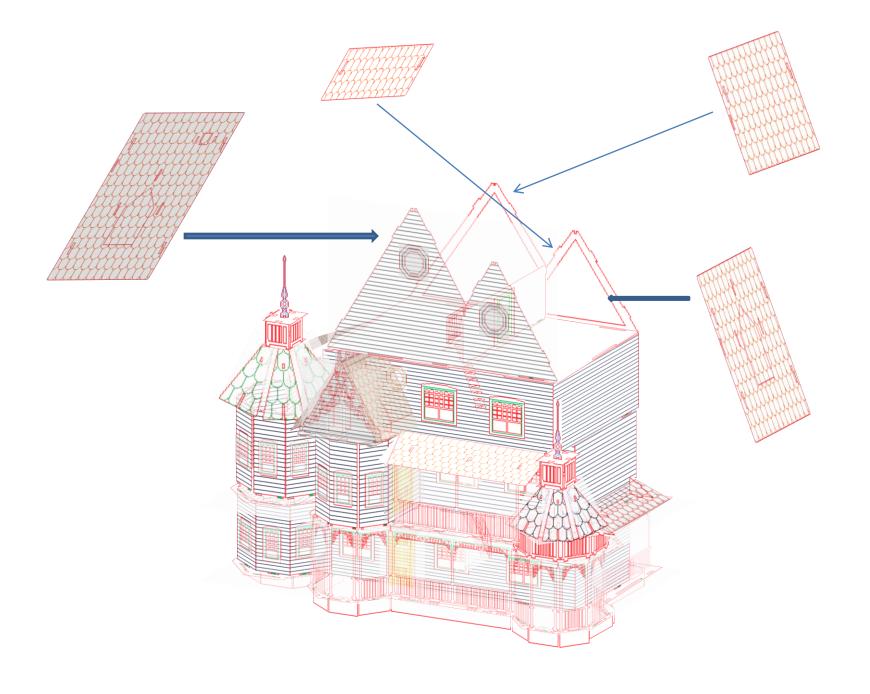

Second Floor Complete, Now its starting to look like a house!! I mean yours, as this instruction house needs help......

Ok... 3<sup>rd</sup> Floor DONE!! Let's take on the final one.

That is it, we are all assembled. Congratulations on your new Ashley Victorian and a big Thank you for your support.