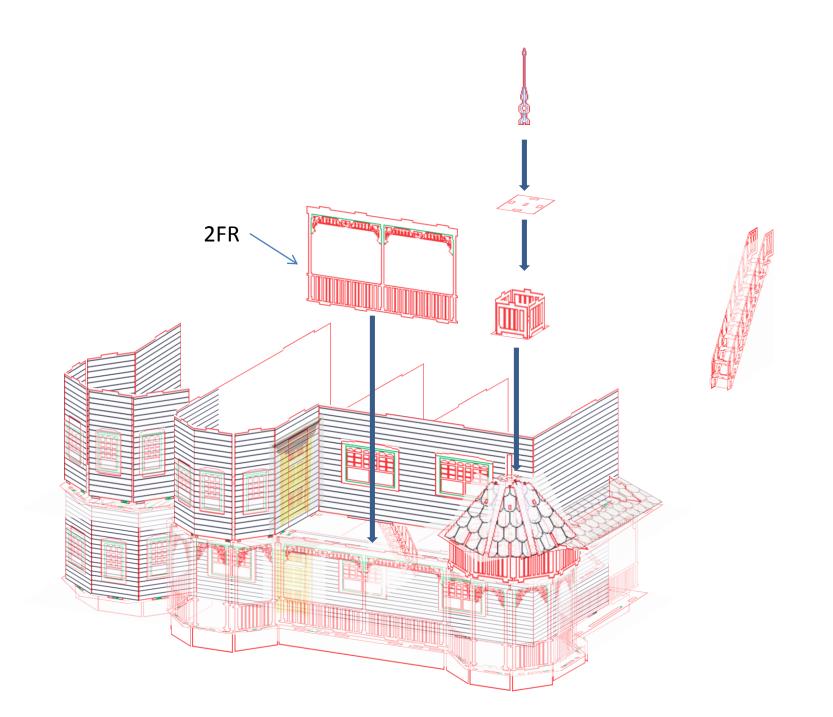

Now lets put the walls on the first floor.

First floor walls complete, now lets insert the stairs and set the  $2^{\text{nd}}$  floor.

Now let's continue with the Porch rails.

Doing good, lets start the next floor.