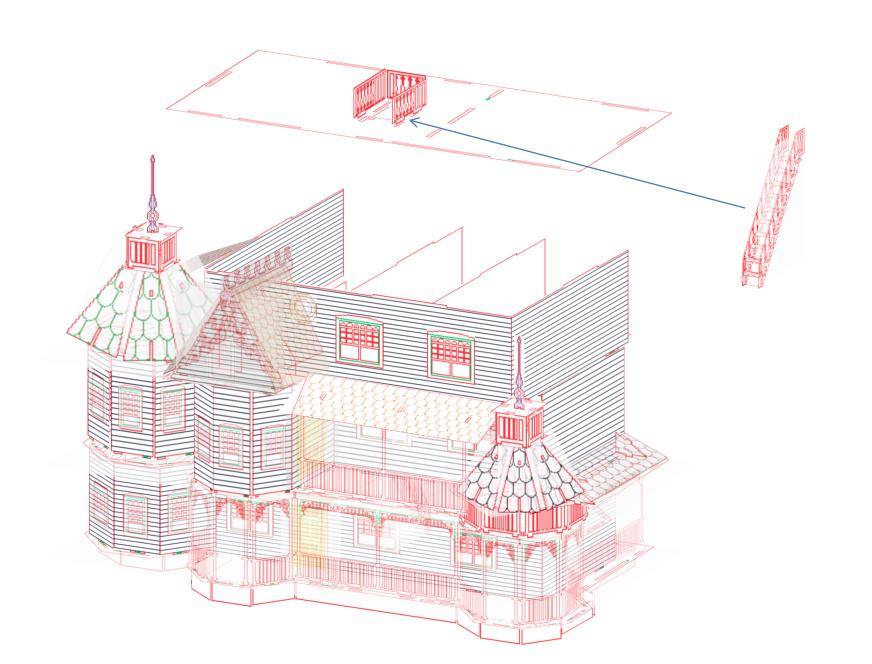

Now lets put the walls on the first floor.

First floor walls complete, now lets insert the stairs and set the  $2^{\text{nd}}$  floor.

Now let's continue with the Porch rails.

Doing good, lets start the next floor.