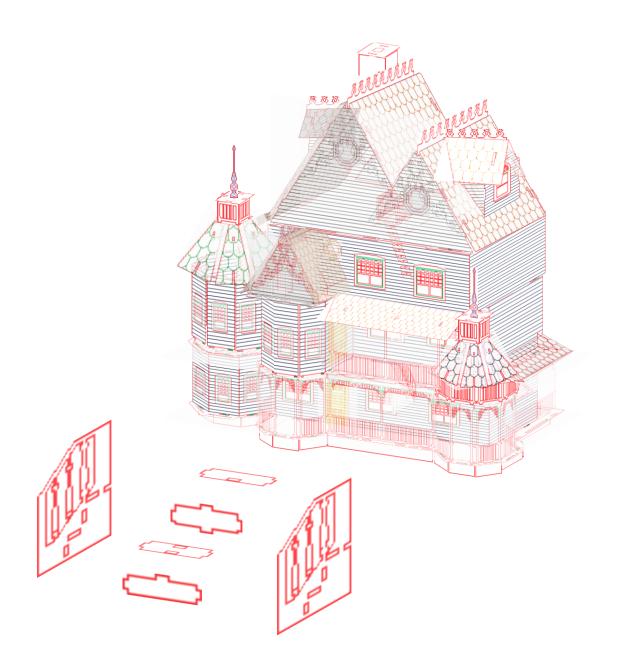

Second Floor Complete, Now its starting to look like a house!! I mean yours, as this instruction house needs help......

Ok... 3<sup>rd</sup> Floor DONE!! Let's take on the final one.

That is it, we are all assembled. Congratulations on your new Ashley Victorian and a big Thank you for your support.