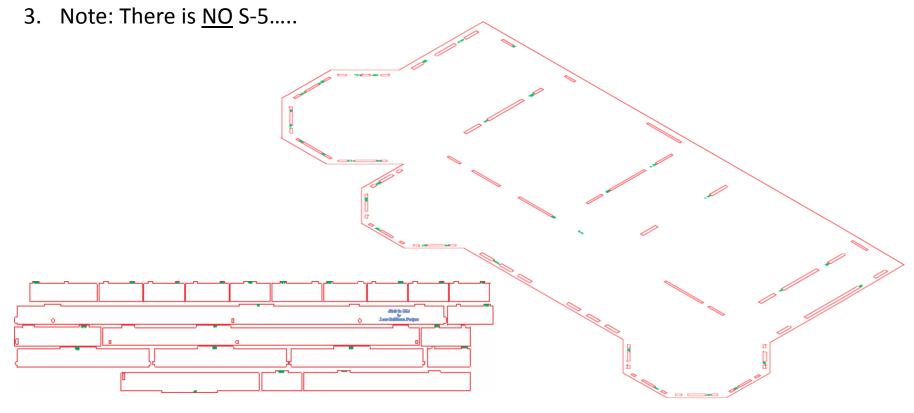

## Pasrts Needed:

- 1. First floor
- 2. Parts S-1 THRU S-10, S-11 & S-11-2, S12 THRU S-20.

With parts S-3, S-4 and S-6 match and insert into first floor and parts S-1 and S-2.

Subfloor Complete, we will now start the first floor walls.