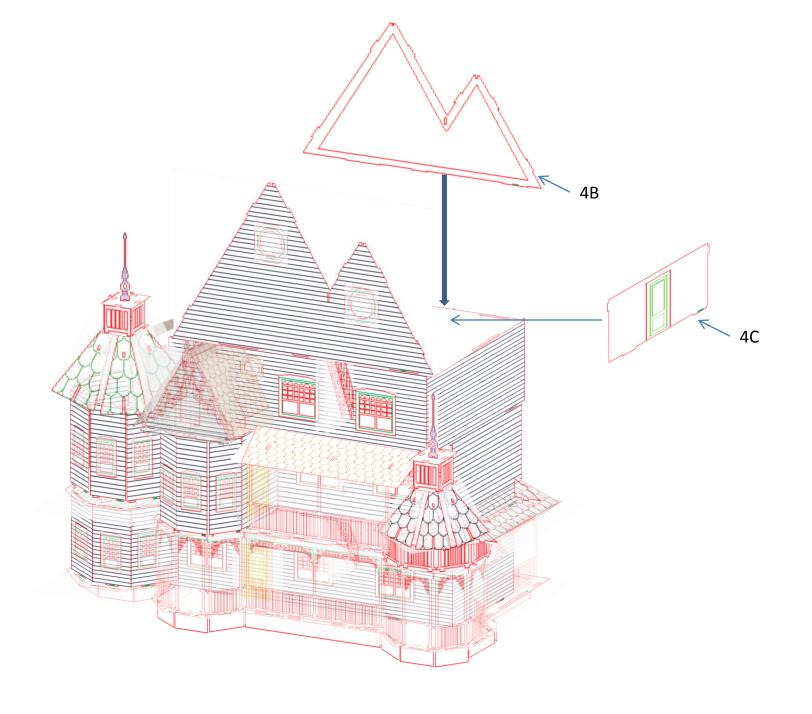

Second Floor Complete, Now its starting to look like a house!! I mean yours, as this instruction house needs help......

Ok... 3<sup>rd</sup> Floor DONE!! Let's take on the final one.

That is it, we are all assembled. Congratulations on your new Ashley Victorian and a big Thank you for your support.