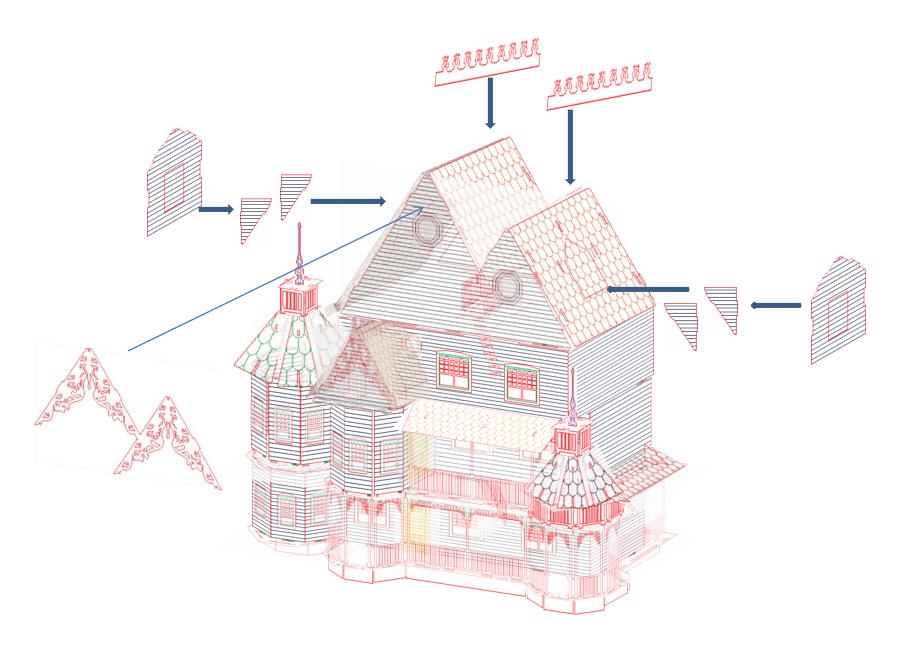

Second Floor Complete, Now its starting to look like a house!! I mean yours, as this instruction house needs help......

Ok... 3<sup>rd</sup> Floor DONE!! Let's take on the final one.

That is it, we are all assembled. Congratulations on your new Ashley Victorian and a big Thank you for your support.