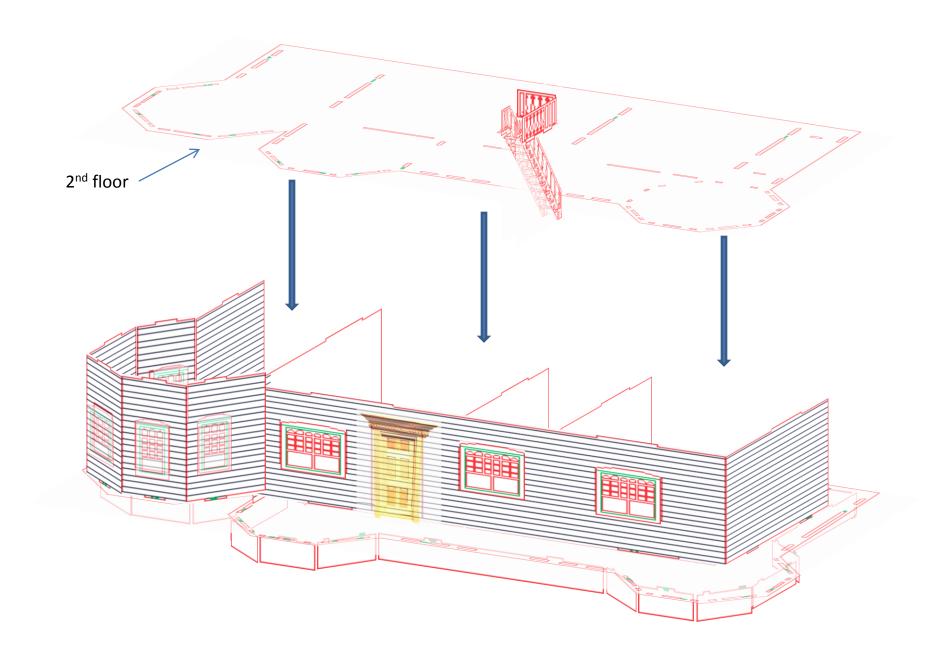

Now lets put the walls on the first floor.

First floor walls complete, now lets insert the stairs and set the  $2^{\text{nd}}$  floor.

Now let's continue with the Porch rails.

Doing good, lets start the next floor.