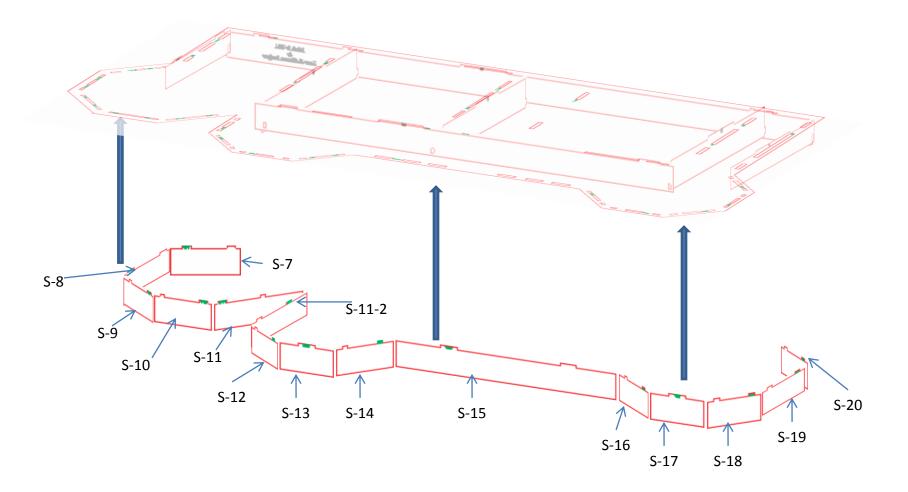

## Pasrts Needed:

- 1. First floor
- 2. Parts S-1 THRU S-10, S-11 & S-11-2, S12 THRU S-20.

With parts S-3, S-4 and S-6 match and insert into first floor and parts S-1 and S-2.

Subfloor Complete, we will now start the first floor walls.