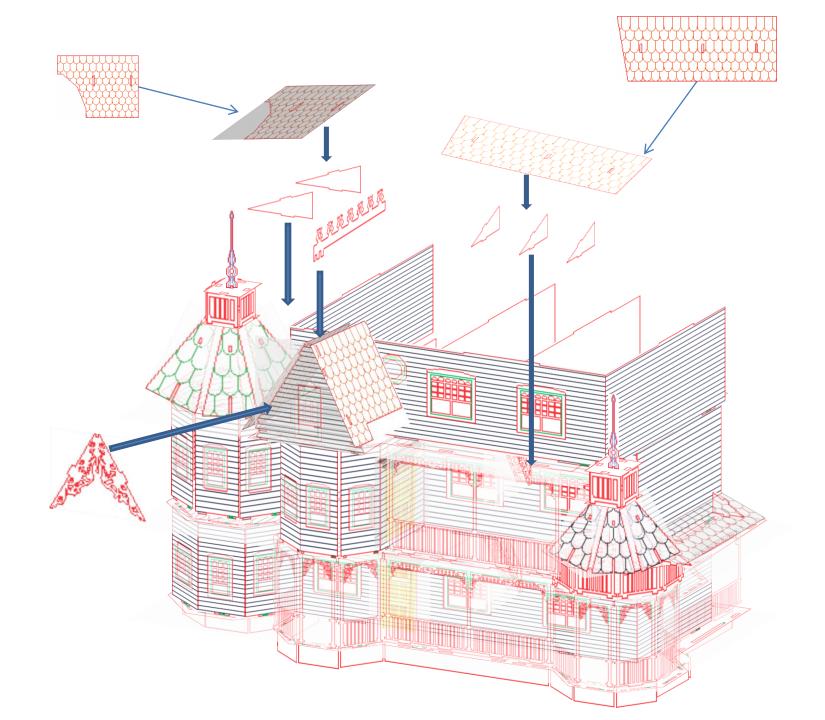

Second Floor Complete, Now its starting to look like a house!! I mean yours, as this instruction house needs help......

Ok... 3<sup>rd</sup> Floor DONE!! Let's take on the final one.

That is it, we are all assembled. Congratulations on your new Ashley Victorian and a big Thank you for your support.