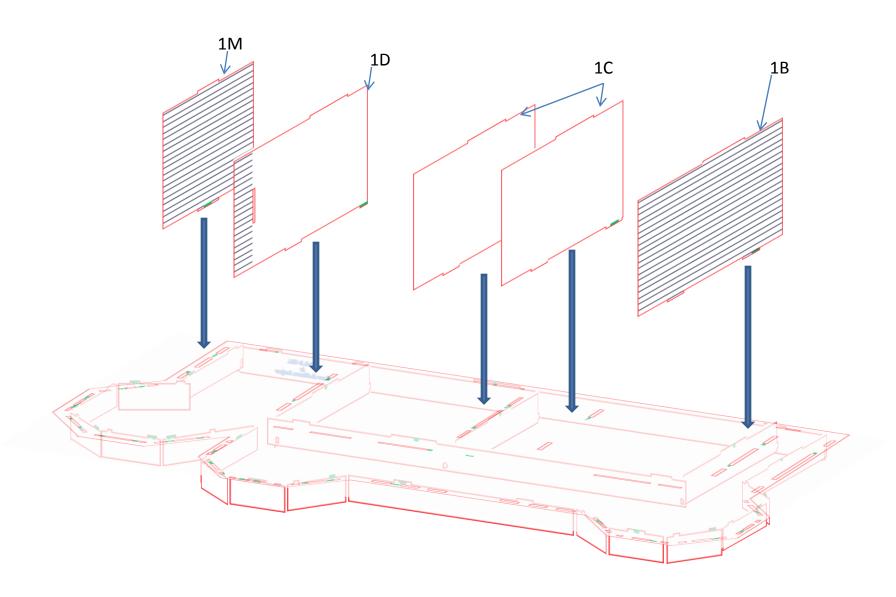

Now lets put the walls on the first floor.

First floor walls complete, now lets insert the stairs and set the  $2^{\text{nd}}$  floor.

Now let's continue with the Porch rails.

Doing good, lets start the next floor.