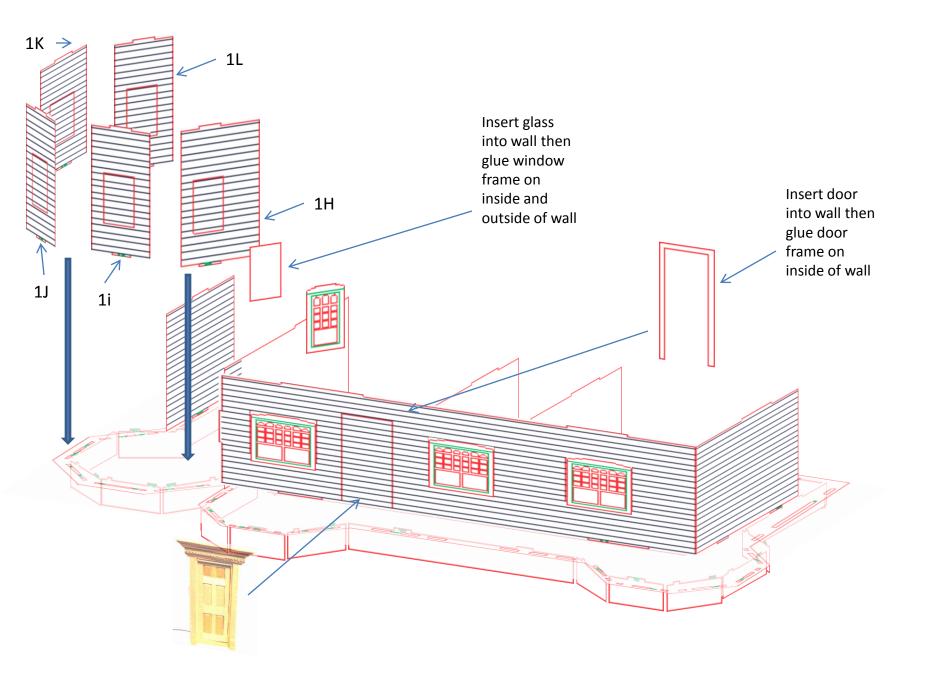

Now lets put the walls on the first floor.

First floor walls complete, now lets insert the stairs and set the  $2^{\text{nd}}$  floor.

Now let's continue with the Porch rails.

Doing good, lets start the next floor.