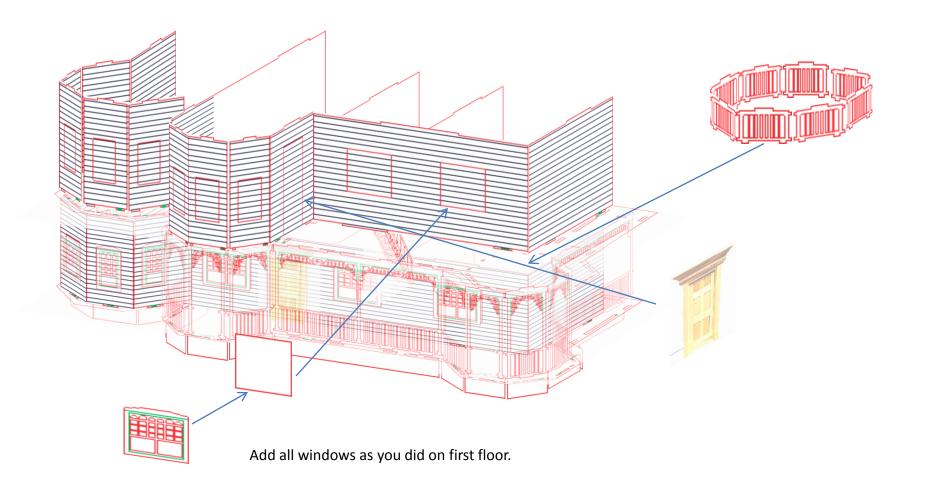

Second Floor Complete, Now its starting to look like a house!! I mean yours, as this instruction house needs help......

Ok... 3<sup>rd</sup> Floor DONE!! Let's take on the final one.

That is it, we are all assembled. Congratulations on your new Ashley Victorian and a big Thank you for your support.