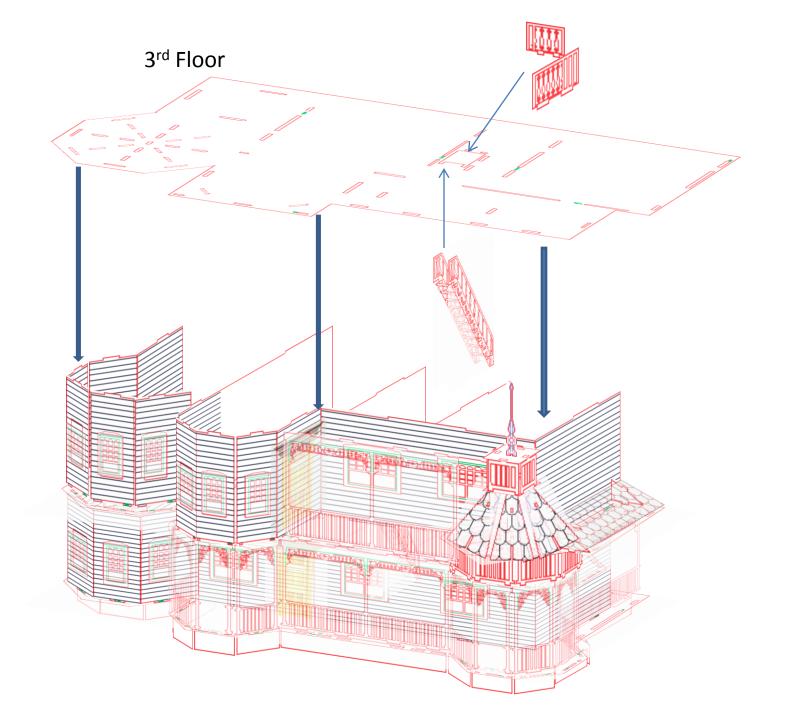

Second Floor Complete, Now its starting to look like a house!! I mean yours, as this instruction house needs help......

Ok... 3<sup>rd</sup> Floor DONE!! Let's take on the final one.

That is it, we are all assembled. Congratulations on your new Ashley Victorian and a big Thank you for your support.